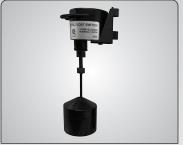

#### FloodStop® Float Activation Switches

- Brings automatic operation to pumps.
- Contains a piggyback connection.
- Made out of anti-microbial materials.