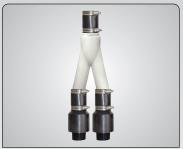

#### FloodStop® Dual Pump Install Kit

- Easily connects two sump pumps to a single discharge line.
- Connects to pumps with 1-1/2" threaded NPT connections.