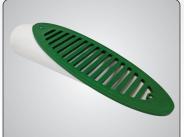

#### FloodStop® Yard Drain Emitter

- Eliminates stagnant water.
- Multi-functional. Can be used in a variety of applications.