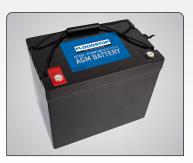

## FloodStop® Deep Cycle Batteries

- Maintenance-free design.
- Pairs with FloodStop® backup power solutions for pumps.
- No need to add water or acid for operation.