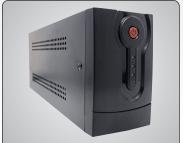

# FloodStop® Uninterruptible Power Supply

- Provides backup power to routers and modems.
- Capacity: 650VA / 360W, Input: 120V, Battery: 12V / 7Ah.

| PRODUCT | DESCRIPTION                                         | MODEL       | UNITS |
|---------|-----------------------------------------------------|-------------|-------|
| 22002   | FloodStop Pump Monitor                              | FSPM        | 1     |
| 22700   | FloodStop Sump Pump Backup Power System, 2000W      | FSAINV2000  | 1     |
| 22701   | FloodStop Sump Pump Backup Power System, 1500W      | FSAINV1500  | 1     |
| 22705   | FloodStop Vertical Float Switch 10' Cord            | FSAVFS10    | 1     |
| 22706   | FloodStop Vertical Float Switch 20' Cord            | FSAVFS20    | 1     |
| 22707   | FloodStop Tethered Float Switch 10' Cord            | FSATFS10    | 1     |
| 22708   | FloodStop Tethered Float Switch 20' Cord            | FSATFS20    | 1     |
| 22710   | FloodStop Dual Pump Install Kit                     | FSADPIK     | 9     |
| 22715   | FloodStop Yard Drain Emitter                        | FSAYD       | 1     |
| 22716   | FloodStop Freeze Drain                              | FSAFD       | 1     |
| 22717   | FloodStop High Water Alarm                          | FSWA        | 24    |
| 22725   | FloodStop 1.5" Threaded Black Sump Pump Check Valve | FSCV15TB    | 1     |
| 22726   | FloodStop 1.5" In-line Clear Sump Pump Check Valve  | FSCV15IC    | 1     |
| 22727   | FloodStop 1.5" In-line Black Sump Pump Check Valve  | FSCV15IB    | 1     |
| 22728   | FloodStop 2" In-line Clear Sump Pump Check Valve    | FSCV2IC     | 1     |
| 22702   | FloodStop Deep Cycle Battery 12VDC/100AH            | FSAB100     | 1     |
| 22736   | FloodStop Deep Cycle Battery 12VDC/100AH LTL        | FSAB100-LTL | 25    |
| 22703   | FloodStop Deep Cycle Battery 12VDC/75AH             | FSAB75      | 1     |
| 22704   | FloodStop Uninterruptible Power Supply              | FSAUPS      | 4     |
| 22709   | FloodStop® WYE, 2 x 1.5 x 1.5 Connection            | FSAWYE      | 12    |