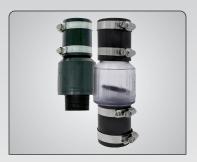

### FloodStop® Silent Check Valves

- Completely silent operation.
- Prevents contents from being pumped twice.