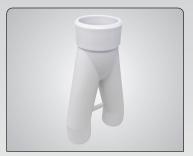

# FloodStop® WYE, 2 x 1.5 x 1.5 Connection

- (2) 1-1/2" male slips; (1) 2" female slip.
- Easily connects two PVC channels into one.