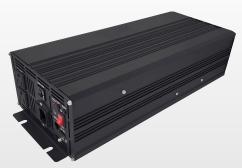

# FloodStop® Sump Pump Backup Power System

Provides battery power to AC-powered pumps.

- Automatically switches over to battery power when AC power is lost.
- Supports up to two pumps.