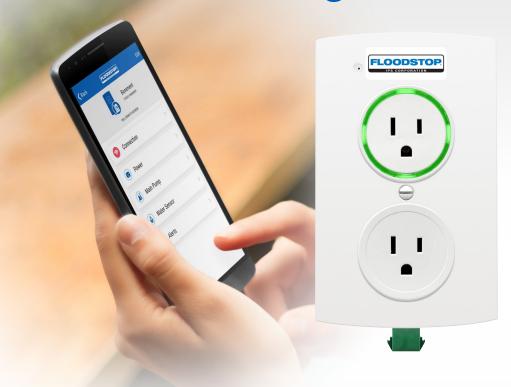

### FloodStop® Pump Monitor

Turn any pump into a Smart Pump with the FloodStop® Pump Monitor.

- Monitor your pump anywhere with an internet connection.
- Receive alerts when there are issues with the connected pump.
- Provides peace of mind when away from home.
- Works with any sump pump.
- Pairs with the free and easy-to-use FloodStop app.