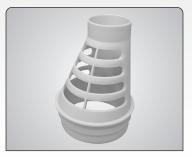

#### FloodStop® Freeze Drain

- Allows pumped water to flow even if discharge lines are frozen.
- Prevents basement flooding if outside discharge lines clog. overworking and the basement from flooding, by giving the water a secondary escape route.