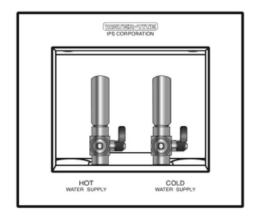

## DU-ALL™ DUAL DRAIN WASHING MACHINE OUTLET BOX With Quarter Turn Arrester Valves

2" Right and Left Drains with knockouts

## **Specifications:**

Furnish and install Du-All dual-drain washing machine outlet box with quarter turn hammer arrester valves installed as noted below. Du-All box may optionally be installed as top-mount unit. Unit shall be Water-Tite code as manufactured by IPS Corporation. Valves comply with ASME A112.18.1 and ASSE 1010.