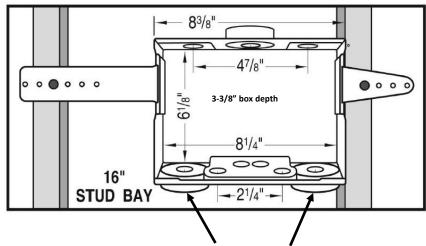

## DU-ALL™ DUAL DRAIN WASHING MACHINE OUTLET BOX With Quarter Turn Arrester Valves

2" Right and Left Drains with knockouts

## **Specifications:**

Furnish and install Du-All dual-drain washing machine outlet box with quarter turn hammer arrester valves installed as noted below. Du-All box may optionally be installed as top-mount unit. Unit shall be Water-Tite code as manufactured by IPS Corporation. Valves comply with ASME A112.18.1 and ASSE 1010.