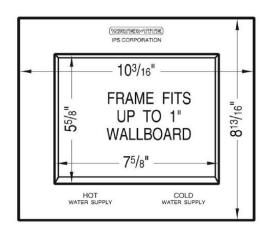

## DU-ALL™ DUAL DRAIN WASHING MACHINE OUTLET BOX With Quarter Turn Arrester Valves

2" Right and Left Drains with knockouts

## **Specifications:**

Furnish and install Du-All dual-drain washing machine outlet box with quarter turn hammer arrester valves installed as noted below. Du-All box may optionally be installed as top-mount unit. Unit shall be Water-Tite code as manufactured by IPS Corporation. Valves comply with ASME A112.18.1 and ASSE 1010.