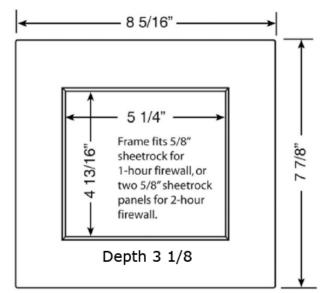

## **BOX MATERIAL**

PVC Resin & Intumescent Pad attached

## **NOTE:**

- Add fireproof caulking in gaps where pipe enters the top of the box
- Drains may be nominal 2" or larger PVC, ABS or metallic pipe
- Auxiliary line may be 1/2" or 3/4" copper, CPVC, or PEX tubing