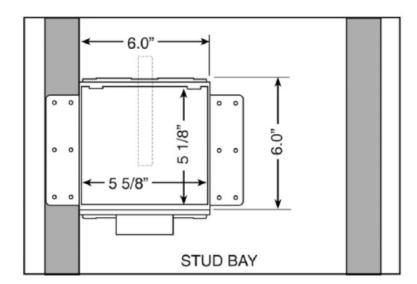

## **NOTE:**

- Add fireproof caulking in gaps where pipe enters the top of the box
- Drains may be nominal 2" or larger PVC, ABS or metallic pipe
- Auxiliary line may be 1/2" or 3/4" copper, CPVC, or PEX tubing