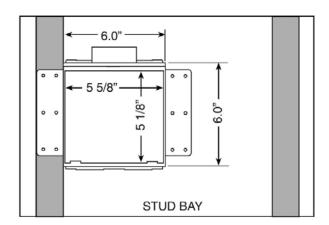

## "FR-12" FIRE RATED GAS OUTLET BOX

## **Specifications:**

Furnish and install fire rated recessed gas outlet box. Gas outlet box shall have a chrome plated quarter-turn gas ball valve with CSA certification. Unit shall be Guy Gray product code checked below as manufactured by IPS Corporation.