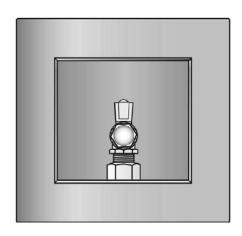

## "FR-12" FIRE RATED GAS OUTLET BOX

## **Specifications:**

Furnish and install fire rated recessed gas outlet box. Gas outlet box shall have a chrome plated quarter-turn gas ball valve with CSA certification. Unit shall be Guy Gray product code checked below as manufactured by IPS Corporation.

## **Box Material:**

PVC Resin & Intumescent Pad attached

## **Valve & Drain Options:**

Qtr. turn gas valve kit for iron pipe. Kit includes valve adapter, locknut and plug. Valves comply with ASME A112.18.1. CSA listed gas valve.

| Item # | Product Description                    | Model #    | Quantity |
|--------|----------------------------------------|------------|----------|
| 82446  | 1/2" IPS Gas Valve                     | FRGB12IP   | 5        |
| 82448  | 1/2" Female Gas Valve, for use on CSST | FRGB12CSST | 5        |