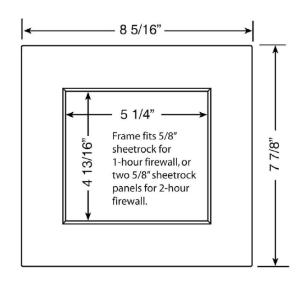

## "FR-12" FIRE RATED GAS OUTLET BOX

## **Specifications:**

Furnish and install fire rated recessed gas outlet box. Gas outlet box shall have a chrome plated quarter-turn gas ball valve with CSA certification. Unit shall be Guy Gray product code checked below as manufactured by IPS Corporation.

## **Box Material:**

PVC Resin & Intumescent Pad attached