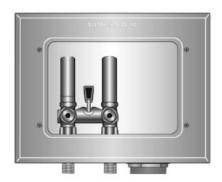

## RIGHT DRAIN GALVANIZED WMOB with Single Lever Arrester Valve

## **Valve & Drain Options:**

Single Lever Arrester Valve kit with 1/2" MIP/Sweat connection. 2" threaded drain. Valves comply with ASME A112.18.1.

Hammer arresters comply with ASSE 1010.

| Product<br>Code # | Product<br>Description                                     | Model<br>Number | Units/<br>Case | UPC          |
|-------------------|------------------------------------------------------------|-----------------|----------------|--------------|
| 82048             | Single Lever Valve w/Hammer Arresters, 2" Drain            | WB200HA         | 6              | 012181820483 |
| 82049             | Single Lever Valve w/Hammer Arresters, 2" Drain/Top Supply | WB200HATM       | 6              | 012181820490 |