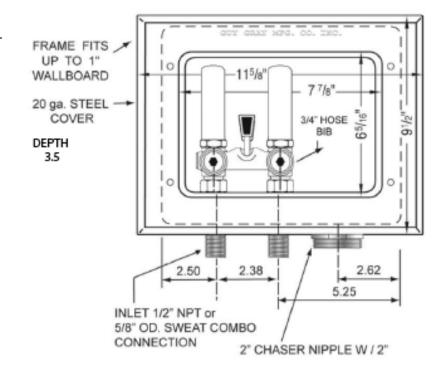

## **Valve & Drain Options:**

Single Lever Arrester Valve kit with 1/2" MIP/Sweat connection. 2" threaded drain. Valves comply with ASME A112.18.1.

Hammer arresters comply with ASSE 1010.

| Product<br>Code # | Product<br>Description                                     | Model<br>Number | Units/<br>Case | UPC          |
|-------------------|------------------------------------------------------------|-----------------|----------------|--------------|
| 82048             | Single Lever Valve w/Hammer Arresters, 2" Drain            | WB200HA         | 6              | 012181820483 |
| 82049             | Single Lever Valve w/Hammer Arresters, 2" Drain/Top Supply | WB200HATM       | 6              | 012181820490 |