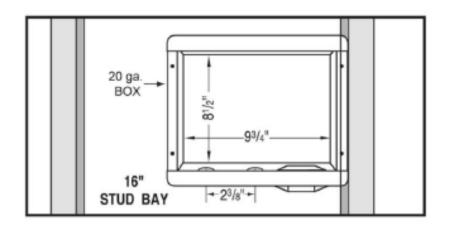

## **Box Material:**

G90 Hot Dipped Galvanized Steel (unpainted) 20 gauge box with 20 gauge faceplate