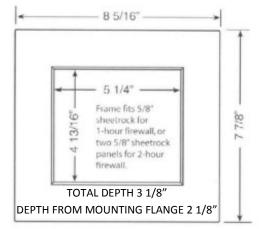

## "FR-12" Fire Rated Washing Machine Outlet Box

## **Specification:**

Furnish and install recessed washing machine outlet box. Washing machine outlet box shall have domestic valves. Unit shall be Guy Gray product code checked below with the appropriate valve connection as manufactured by IPS Corporation in Collierville, TN.

## **Box Material:**

PVC Resin & Intumescent Pad attached

| Product Code # | Product<br>Description                | Model<br>Number | Units/<br>Case |
|----------------|---------------------------------------|-----------------|----------------|
| 82383          | Domestic Valve, 1/2" Sweat Connection | FR12DS          | 5              |
| 82384          | Domestic Valve, 1/2" CPVC Connection  | FR12DSCP        | 10             |