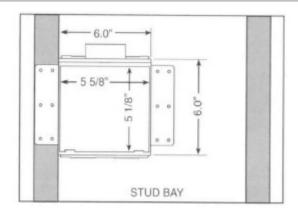

## "FR-12" Fire Rated Washing Machine Outlet Box

## **Specification:**

Furnish and install recessed washing machine outlet box. Washing machine outlet box shall have domestic valves. Unit shall be Guy Gray product code checked below with the appropriate valve connection as manufactured by IPS Corporation in Collierville, TN.

## **Box Material:**

PVC Resin & Intumescent Pad attached

| Product Code # | Product<br>Description                | Model<br>Number | Units/<br>Case |
|----------------|---------------------------------------|-----------------|----------------|
| 82383          | Domestic Valve, 1/2" Sweat Connection | FR12DS          | 5              |
| 82384          | Domestic Valve, 1/2" CPVC Connection  | FR12DSCP        | 10             |