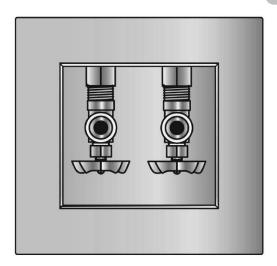

## "FR-12" Fire Rated Washing Machine Outlet Box

## **Specification:**

Furnish and install recessed washing machine outlet box. Washing machine outlet box shall have domestic valves. Unit shall be Guy Gray product code checked below with the appropriate valve connection as manufactured by IPS Corporation in Collierville, TN.

## **Box Material:**

PVC Resin & Intumescent Pad attached

| Product Code # | Product<br>Description                | Model<br>Number | Units/<br>Case |
|----------------|---------------------------------------|-----------------|----------------|
| 82383          | Domestic Valve, 1/2" Sweat Connection | FR12DS          | 5              |
| 82384          | Domestic Valve, 1/2" CPVC Connection  | FR12DSCP        | 10             |