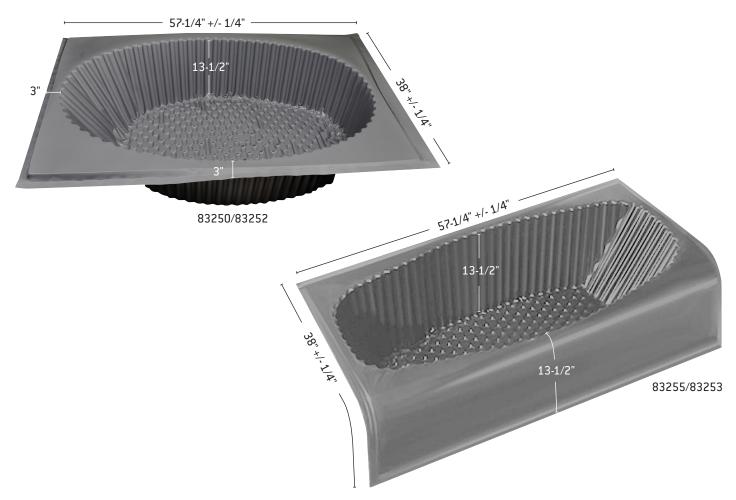

| PRODUCT | DESCRIPTION                                                                 | MODEL | UNITS/CASE |
|---------|-----------------------------------------------------------------------------|-------|------------|
| 83250   | Standard Protector for 14" or 16" Deep Tubs (60" x 30")                     | TP1   | 35         |
| 83252   | Standard Protector for 14" or 16" Deep Tubs (60" x 30") – Bulk Pack on Skid | TP1B  | 210        |
| 83255   | Oval Protector for 16" Deep Tubs (60" x 42")                                | TP2   | 25         |
| 83253   | Oval Protector for 16" Deep Tubs (60" x 42") – Bulk pack on skid            | TP2B  | 200        |