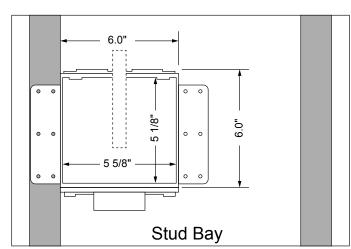

## "FR-12" Plastic WMOB with Domestic Valves

## Specifications:

Furnish and install recessed washing machine outlet box. Washing machine outlet box shall have domestic valves. Unit shall be Guy Gray product code checked below with the appropriate valve connection as manufactured by IPS Corporation in Collierville, TN. **Box Material:** 

PVC Resin & Intumescent Pad attached

| Item # | Product Description                                    | Model #  | Quantity |
|--------|--------------------------------------------------------|----------|----------|
| 82383  | Domestic Valve, 1/2" Sweat Connection                  | FR12DS   | 5        |
| 82384  | Domestic Valve, 1/2" Sweat Connection, Contractor Pack | FR12DSCP | 10       |