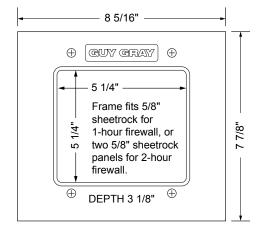

## "FR-12" Plastic WMOB with Domestic Valves

## Specifications:

Furnish and install recessed washing machine outlet box. Washing machine outlet box shall have domestic valves. Unit shall be Guy Gray product code checked below with the appropriate valve connection as manufactured by IPS Corporation in Collierville, TN. **Box Material:** 

PVC Resin & Intumescent Pad attached

| Item # | Product Description                                    | Model #  | Quantity |
|--------|--------------------------------------------------------|----------|----------|
| 82383  | Domestic Valve, 1/2" Sweat Connection                  | FR12DS   | 5        |
| 82384  | Domestic Valve, 1/2" Sweat Connection, Contractor Pack | FR12DSCP | 10       |