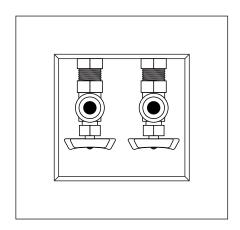

## "FR-12" Plastic WMOB with Domestic Valves

## Specifications:

Furnish and install recessed washing machine outlet box. Washing machine outlet box shall have domestic valves. Unit shall be Guy Gray product code checked below with the appropriate valve connection as manufactured by IPS Corporation in Collierville, TN. **Box Material:** 

PVC Resin & Intumescent Pad attached

| Item # | Product Description                                    | Model #  | Quantity |
|--------|--------------------------------------------------------|----------|----------|
| 82383  | Domestic Valve, 1/2" Sweat Connection                  | FR12DS   | 5        |
| 82384  | Domestic Valve, 1/2" Sweat Connection, Contractor Pack | FR12DSCP | 10       |