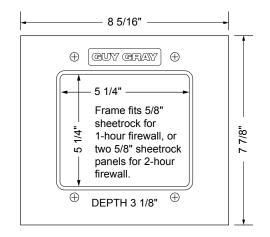

## "FR-12" Plastic WMOB with Lead Free Quarter Turn Valve

## Specifications:

Furnish and install Guy Gray Fire rated recessed ice maker outlet box. Unit shall have a lead free brass plated quarter-turn ball valve. Unit shall be Guy Gray product code checked below as manufactured by IPS Corporation.

## **Box Material:**

PVC Resin & Intumescent Pad attached