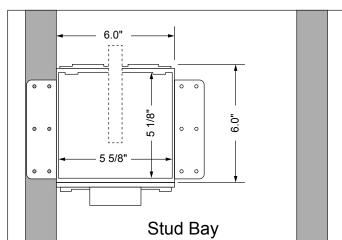

## "FR-12" Plastic WMOB with Lead Free Quarter Turn Valve

## Specifications:

Furnish and install Guy Gray Fire rated recessed ice maker outlet box. Unit shall have a lead free brass plated quarter-turn ball valve. Unit shall be Guy Gray product code checked below as manufactured by IPS Corporation.