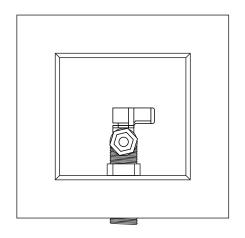

## "FR-12" Plastic WMOB with Lead Free Quarter Turn Valve

## Specifications:

Furnish and install Guy Gray Fire rated recessed ice maker outlet box. Unit shall have a lead free brass plated quarter-turn ball valve. Unit shall be Guy Gray product code checked below as manufactured by IPS Corporation.

## **Box Material:**

PVC Resin & Intumescent Pad attached

## **Valve Drain Options:**

Lead free Qtr Turn Valve with 1/2" MIP/Sweat, CPVC, Pex or Wirsbo connection. Valves comply with ASSE 1010 and NSF61-NSF/ANSI 372 and ASME A112.18.1.

| Item #           | Product Description                             | Model #     | Quantity |  |
|------------------|-------------------------------------------------|-------------|----------|--|
| 82408            | Lead Free Qtr Turn Valve, 1/2" Sweat Connection | FRIB12ABS   | 5        |  |
| 82411            | Lead Free Qtr Turn Valve, CPVC Connection       | FRIB12ABC   | 5        |  |
| 82413            | Lead Free Qtr Turn Valve, PEX® Connection       | FRIB12ABP   | 5        |  |
| 82415            | Lead Free Qtr Turn Valve, Wirsbo® Connection    | FRIB12ABW   | 5        |  |
| CONTRACTOR PACKS |                                                 |             |          |  |
| 82409            | Lead Free Qtr Turn Valve, 1/2" Sweat Connection | FRIB12ABSCP | 10       |  |
| 82412            | Lead Free Qtr Turn Valve, CPVC Connection       | FRIB12ABCCP | 10       |  |
| 82414            | Lead Free Qtr Turn Valve, PEX® Connection       | FRIB12ABPCP | 10       |  |
| 82416            | Lead Free Qtr Turn Valve, Wirsbo® Connection    | FRIB12ABWCP | 10       |  |