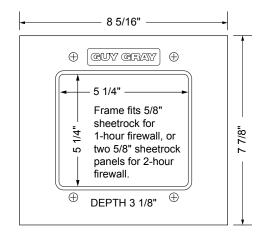

## "FR-12" Plastic WMOB with Quarter Turn Arrester Valves

## **Specifications:**

Furnish and install fire rated recessed washing machine outlet box. Unit shall have brass quarter-turn hammer arrester valves as noted below. Unit shall be Guy Gray product code checked below as manufactured by IPS Corporation.

## **Box Material:**

PVC Resin & Intumescent Pad attached