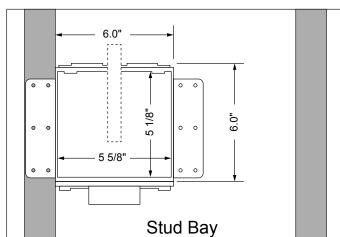

## "FR-12" Plastic WMOB with Quarter Turn Arrester Valves

## **Specifications:**

Furnish and install fire rated recessed washing machine outlet box. Unit shall have brass quarter-turn hammer arrester valves as noted below. Unit shall be Guy Gray product code checked below as manufactured by IPS Corporation.

## **Box Material:**

PVC Resin & Intumescent Pad attached