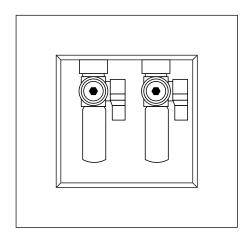

## "FR-12" Plastic WMOB with Quarter Turn Arrester Valves

## **Specifications:**

Furnish and install fire rated recessed washing machine outlet box. Unit shall have brass quarter-turn hammer arrester valves as noted below. Unit shall be Guy Gray product code checked below as manufactured by IPS Corporation.

## **Box Material:**

PVC Resin & Intumescent Pad attached

## **Valve & Drain Option:**

Domestic Valve with 1/2" MIP/Sweat, CPVC, PEX, Wirsbo, or REHAU EVERLOC+™ connection furnished. Valves comply with ASME A112.18.1 and ASSE 1010.

| Item #           | Product Description                        | Model #   | Quantity |
|------------------|--------------------------------------------|-----------|----------|
| 82371            | Qtr Turn Valves, 1/2" Sweat Conx.          | FR12SHA   | 5        |
| 82373            | Qtr Turn Valves, 1/2" CPVC Conx.           | FR12CHA   | 5        |
| 82375            | Qtr Turn Valves, 1/2" Pex Conx.            | FR12PHA   | 5        |
| 82377            | Qtr Turn Valves, 1/2" Wirsbo® Connection   | FR12WHA   | 5        |
| CONTRACTOR PACKS |                                            |           |          |
| 82372            | Qtr Turn Valves, 1/2" Sweat Conx.          | FR12SHACP | 10       |
| 82374            | Qtr Turn Valves, 1/2" CPVC Conx.           | FR12CHAP  | 10       |
| 82376            | Qtr Turn Valves, 1/2" Pex Conx.            | FR12PHACP | 10       |
| 82378            | Qtr Turn Valves, 1/2" Wirsbo® Connection   | FR12WHACP | 10       |
| 83371            | Qtr Turn Valves, 1/2" REHAU EVERLOC+™ Conx | FR12RHACP | 10       |