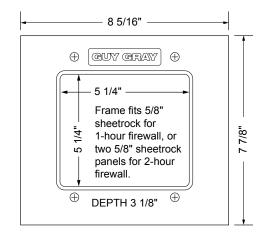

## Specifications:

Furnish and install recessed fire rate washing machine outlet box. Washing machine outlet box shall have a single lever valve. Unit shall be Guy Gray product code checked below as manufactured by IPS Corporation.

## **Box Material:**

PVC Resin & Intumescent Pad attached