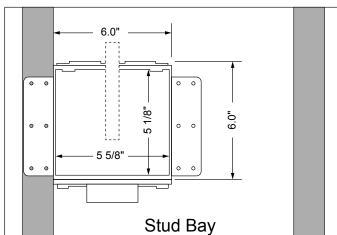

## Specifications:

Furnish and install recessed fire rate washing machine outlet box. Washing machine outlet box shall have a single lever valve. Unit shall be Guy Gray product code checked below as manufactured by IPS Corporation.

## **Box Material:**

PVC Resin & Intumescent Pad attached