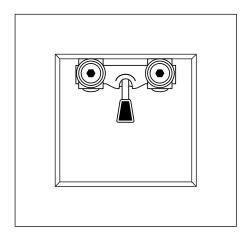

## "FR-12" Plastic WMOB with Single Lever Valve

## **Box Material:**

PVC Resin & Intumescent Pad attached

## **Valve & Drain Option:**

Single Lever Valve with 1/2" MIP/Sweat, CPVC, PEX or Wirsbo connection furnished. Valves comply with ASME A112.18.1.

| <br>Item #       | Product Description                                 | Model #  | Quantity |  |
|------------------|-----------------------------------------------------|----------|----------|--|
| 82363            | Single Lever Valve, 1/2" Sweat Conx.                | FR12SS   | 5        |  |
| 82365            | Single Lever Valve, 1/2" CPVC Conx.                 | FR12CS   | 5        |  |
| 82367            | Single Lever Valve, 1/2" Pex Conx.                  | FR12PS   | 5        |  |
| 82369            | Single Lever Valve, 1/2" Wirsbo® ProPEX® Connection | FR12WS   | 5        |  |
| CONTRACTOR PACKS |                                                     |          |          |  |
| 82364            | Single Lever Valve, 1/2" Sweat Conx.                | FR12SSCP | 10       |  |
| 82366            | Single Lever Valve, 1/2" CPVC Conx.                 | FR12CSCP | 10       |  |
| 82368            | Single Lever Valve, 1/2" Pex Conx.                  | FR12PSCP | 10       |  |
| 82370            | Single Lever Valve, 1/2" Wirsbo® ProPEX® Connection | FR12WSCP | 10       |  |