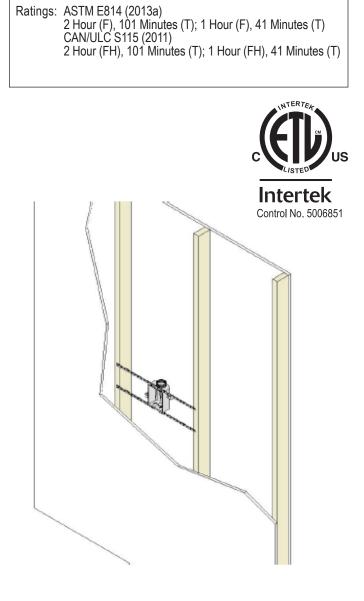

#### 1. Wall Construction

- Wood Or Steel Stud
- 2 Hour firewall construction consisting of each stud face being finished with 2 layers of 5/8 gypsum

#### 2. Box Mounting

- Box should be securely fastened to stud with screws or nails. Optional support bars can be inserted into top and bottom tabs of the FR Muli-Box and secured to studs prior to installalon of the gypsum board.
- Box units cannot be installed back to back within the same wall cavity.
- Box units must be installed one box per stud bay. For a multiple box system, boxes must be installed "straddling-stud" or in separate stud bays. Fire Rating is void on installations of two or more boxes in the same stud bay.