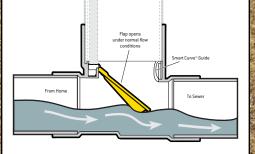

Extendable Riser – with standard pipe

Extendable gate retrieval

## **Extendable Backwater Valve**

## Straight Fit

Were a far a State of the son of some ball of the work some and the

Retractable gate through ground level access

- Perfect for any installation, "Deep or Shallow",
  "Interior or Exterior"
- Smart-Curve<sup>™</sup> gate technology reduces risk of damage when snaking

 Normally-open configuration available with Adapt-a-Valve<sup>™</sup> model

## **Normal Flow**



## **Backup Flow**





A Plumbing Solution from





| Extendable Straight Fit Valve                       | IPS Model #  | Product Code |
|-----------------------------------------------------|--------------|--------------|
| 4x4x6 ABS Straight Fit Valve •                      | ABAMLSF446A  | 66014        |
| 4x4x6 PVC Straight Fit Valve •                      | ABAMLSF446P  | 66015        |
| 6x6x8 ABS Straight Fit Valve •                      | ABAMLSF668A  | 66016        |
| 6x6x8 PVC Straight Fit Valve •                      | ABAMLSF668P  | 66017        |
| 8" PVC Sewer Adapter (for 6x6x8 Straight Fit Valve) | ABA88SWRADP  | 66128        |
| 3" Straight Fit Gate Closed                         | ABAPA3SFGATE | 66145        |
| SMART CURVE Snake Guide                             |