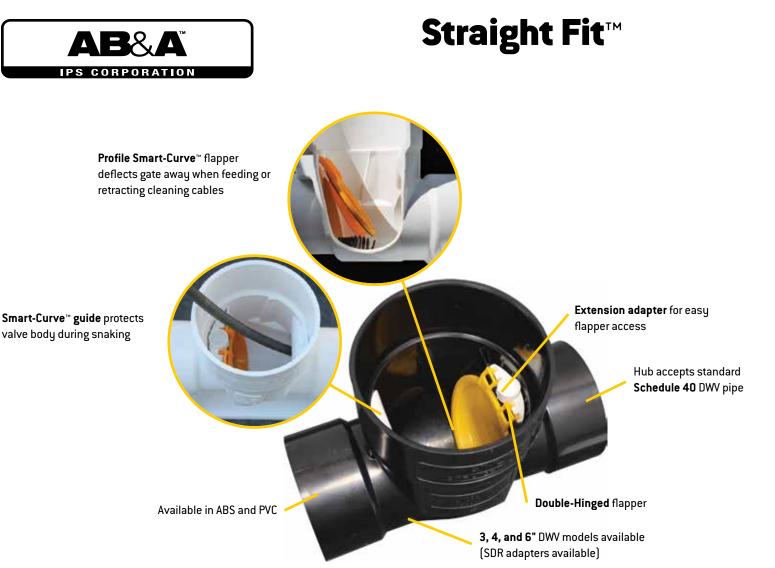

## Straight Fit

Were a far a State of the son of some ball of the work some and the

Retractable gate through ground level access

- Perfect for any installation, "Deep or Shallow",
  "Interior or Exterior"
- Smart-Curve<sup>™</sup> gate technology reduces risk of damage when snaking