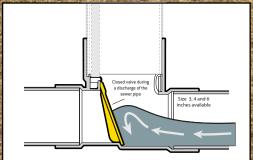

## **Backup Flow**

A Plumbing Solution from

| Extendable Straight Fit Valve                       | IPS Model #  | Product Code |
|-----------------------------------------------------|--------------|--------------|
| 4x4x6 ABS Straight Fit Valve •                      | ABAMLSF446A  | 66014        |
| 4x4x6 PVC Straight Fit Valve •                      | ABAMLSF446P  | 66015        |
| 6x6x8 ABS Straight Fit Valve •                      | ABAMLSF668A  | 66016        |
| 6x6x8 PVC Straight Fit Valve •                      | ABAMLSF668P  | 66017        |
| 8" PVC Sewer Adapter (for 6x6x8 Straight Fit Valve) | ABA88SWRADP  | 66128        |
| 3" Straight Fit Gate Closed                         | ABAPA3SFGATE | 66145        |
| SMART CURVE Snake Guide                             | ABAPA3SFSG   | 66146        |
| 3" Gate for Pressure Testing                        | ABAMLSF3TG   | 66147        |
| 4" Straight Fit Gate Closed                         | ABAPA4SFGATE | 66148        |
| SMART CURVE Snake Guide                             | ABAPA4SFSG   | 66149        |
| 4" Gate for Pressure Testing                        | ABAMLSF4TG   | 66150        |
| 6" Straight Fit Gate Closed                         | ABAPA6SFGATE | 66151        |
| SMART CURVE Snake Guide                             | ABAPA6SFSG   | 66152        |
| 6" Gate for Pressure Testing                        | ABAMLSF6TG   | 66153        |