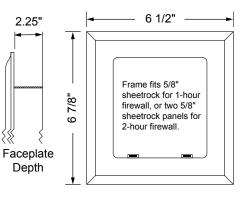

## FR MultiBox™ Kitchen Box w/Quarter Turn Valves

**Specifications:** Furnish and install fire-rated MultiBox Kitchen Box, combination dishwasher/ commercial ice & angle stop outlet box with extra deep faceplate for custom fit to cabinetry. Unit shall be Water-Tite product code checked below, as manufactured by IPS Corporation.

## Certifications: Box

Boxes have been certified with the following ratings: ASTM E814, 1 Hr (F), 41 Min (T) and 2 Hr (F), 101 Min (T)

Valves

| Item # | Model #      | Product Description                  | Quantity |
|--------|--------------|--------------------------------------|----------|
| 83314  | FRASDW1200HA | FR Combination AS & DW-HA 3/8" Sweat | 10       |
| 83315  | FRASDW1201HA | FR Combination AS & DW-HA 3/8" CPVC  | 10       |
| 83316  | FRASDW1202HA | FR Combination AS & DW-HA 3/8" F1807 | 10       |
| 83317  | FRASDW1211HA | FR Combination AS & DW-HA 3/8" F1960 | 10       |