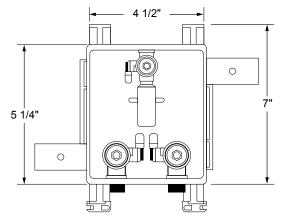

## FR MultiBox™ Kitchen Box w/Quarter Turn Valves

**Specifications:** Furnish and install fire-rated MultiBox Kitchen Box, combination dishwasher/ commercial ice & angle stop outlet box with extra deep faceplate for custom fit to cabinetry. Unit shall be Water-Tite product code checked below, as manufactured by IPS Corporation.

Box Material: PVC & Intumescent Pad attached

Valve: Lead free Qtr. Turn Valves with 3/8" Compression Outlet available for Sweat, CPVC, PEX or Wirsbo connection as checked below. Valves comply with ASME A112.18.1/CSA B125.1-05, NSF61-NSF/ANSI 372, and meets No Lead Plumbing Law. Arrester complies with ASSE 1010.

Available Accessories: 3 Universal Faceplates: Open, Solid and Louvered; Stabilizer Bar