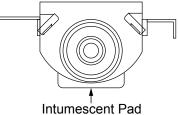

Box Material: PVC & Intumescent Pad attached

Valve: Lead free Qtr. Turn Valves with 3/8" Compression Outlet available for Sweat, CPVC, PEX or Wirsbo connection as checked below. Valves comply with ASME A112.18.1/CSA B125.1-05, NSF61-NSF/ANSI 372, and meets No Lead Plumbing Law. Arrester complies with ASSE 1010.