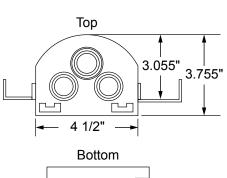

## FR MultiBox™ Kitchen Box w/Quarter Turn Valves

**Specifications:** Furnish and install fire-rated MultiBox Kitchen Box, combination dishwasher/ commercial ice & angle stop outlet box with extra deep faceplate for custom fit to cabinetry. Unit shall be Water-Tite product code checked below, as manufactured by IPS Corporation.

Available Accessories: 3 Universal Faceplates: Open, Solid and Louvered; Stabilizer Bar