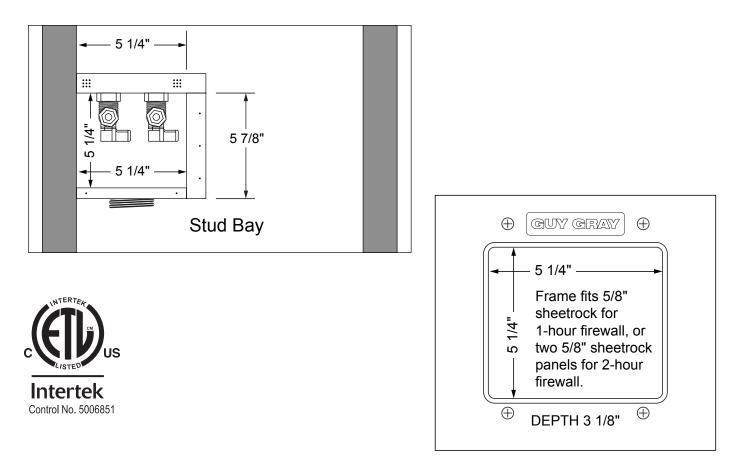

## "FR-12" WMOB with Quarter Turn Valves

## **Specifications:**

Furnish and install recessed fire rated washing machine outlet box. Unit shall have top mounted quarter-turn ball valves. Unit shall be Guy Gray product code checked below as manufactured by IPS Corporation.

## **Box Material:**

White Powder Coat on Cold Rolled Steel Finish & UL Listed Intumescent Pad

## Valve & Drain Option:

Qtr Turn Valve kit wiith 1/2" MIP/Sweat, CPVC, PEX or Wirsbo connection. Kit includes valves, locknuts and o-rings. Valves comply with ASME A112.18.1.

| Item # | Product Description                     | Model # | Quantity |
|--------|-----------------------------------------|---------|----------|
| 82567  | Qtr Turn Valve, 1/2" Sweat Connection   | FRM12S  | 5        |
| 82569  | Qtr Turn Valve, 1/2" CPVC Connection    | FRM12C  | 5        |
| 82571  | Qtr Turn Valve, 1/2" PEX® Connection    | FRM12P  | 5        |
| 82573  | Qtr Turn Valve, 1/2" Wirsbo® Connection | FRM12W  | 5        |