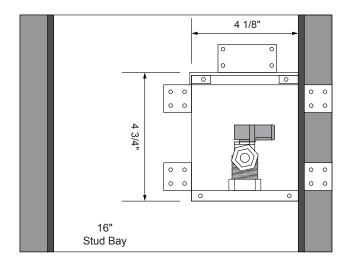

## **Specifications:**

Furnish and install recessed, white powder-coated ice maker outlet box with a brass quarter turn valve. Unit shall be Guy Gray™ product code checked below as manufactured by IPS Corporation.

## **Box Material:**

The box and faceplate are 20 gauge white powder-coated cold rolled steel.

## **Valve Options:**

The brass quarter turn valves shall comply with NSF61, NSF/ANSI 372, and ASME A112.18.1/CSA B125.1 and shall feature white handle and check-mark logo for easy Lead-Free identification.