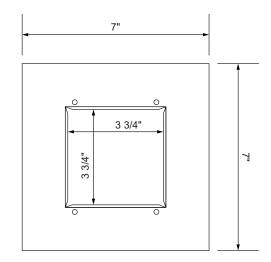

## **Box Material:**

The box and faceplate are 20 gauge white powder-coated cold rolled steel.