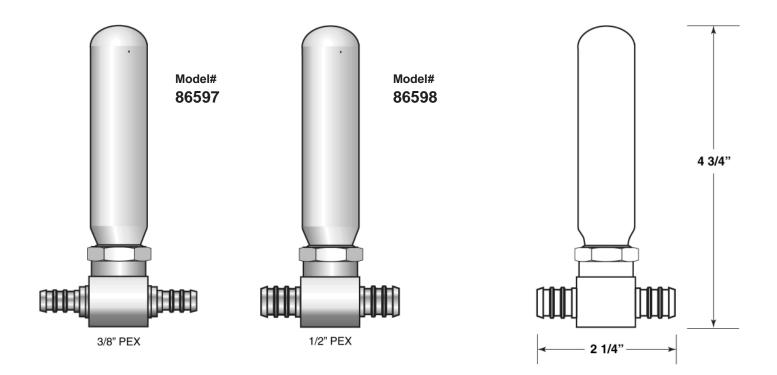

## **Specifications:**

IPS Water-Tite #86597 and #86598 "AA" size hammer arrester with double o-ring piston shall be installed on SDR 9 PEX® tubing systems manufactured to ASTM F876 or F877. Unit shall be installed on a single fixture. Hammer Arrester must be ANSI/ASSE 1010 certified and PEX® fitting must conform to ASTM F1807.

## **Working Limits:**

Maximum working temperature: 250° F Maximum working pressure: 250 PSIG

UPC/ANSI/ASSE 1010-2004/Complies with IPC 604.9

| ltem # | Model # | Product Description                                   |
|--------|---------|-------------------------------------------------------|
| 86597  | 86597   | 3/8" x 3/8" PEX <sup>®</sup> barb tee hammer arrester |
| 86598  | 86598   | 1/2" x 1/2" PEX <sup>®</sup> barb tee hammer arrester |