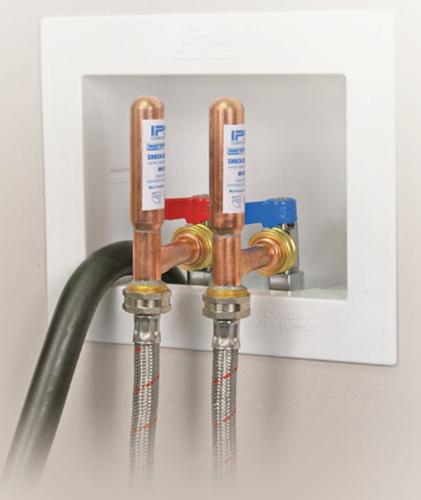

**Two-pack Washing Machine** 

**Hammer Arresters** 

Now available in a convenient set to match the installation needs of a washing machine

Water-Tite® hammer arresters eliminate costly plumbing system damage caused by water hammer in residential and light commercial supply lines. Shock Buster™ Hammer Arresters have all the necessary approvals to pass code inspection in any state or territory.

- "AA" Single fixture size
- · May be installed at any angle
- For installation on existing washing machine supply boxes
- Applicable to IPS' Category Discount Program, in Category 23
- Conforms to the International Plumbing Code (IPC)
- UPC Listed, ASSE Certified to ANSI/ ASSE 1010 Standard