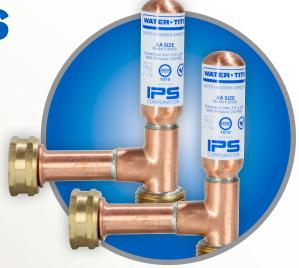

**Two-pack Washing Machine** 

**Hammer Arresters** 

Now available in a convenient set to match the installation needs of a washing machine

Water-Tite® hammer arresters eliminate costly plumbing system damage caused by water hammer in residential and light commercial supply lines. Shock Buster™ Hammer Arresters have all the necessary approvals to pass code inspection in any state or territory.

3/4" x 3/4" Hammer Arrester 2-pack

| PRODUCT | DESCRIPTION                                  | UNITS/CASE | LIST PRICE       |
|---------|----------------------------------------------|------------|------------------|
| 86622   | Two-pack of Washing Machine Hammer Arresters | 24 - 2 pks | \$76.62 per 2 pk |