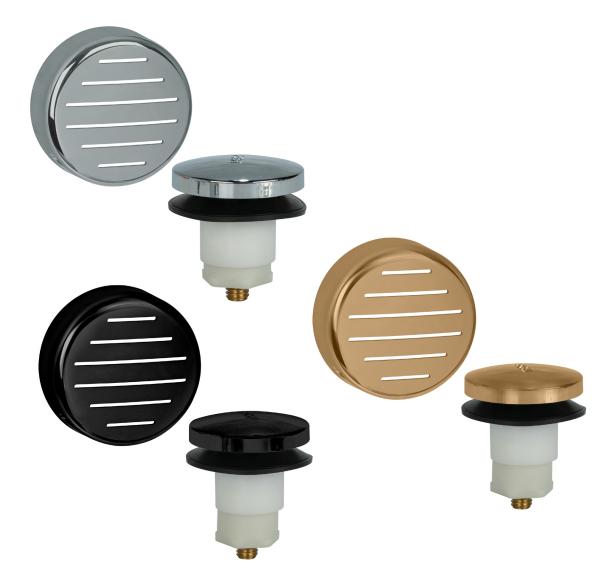

## Classic High-Flow Trim Kit with Touch Toe Stopper

## SPECIFICATIONS

- Includes stopper and overflow plate
- High-flow capacity slotted overflow plate provides greater drainage through the tub overflow
- Touch Toe, ADA compliant stopper
- For both ABS and PVC Rough-In Kits

| PRODUCT | DESCRIPTION      | MODEL         | UNITS/CASE |
|---------|------------------|---------------|------------|
| 62096   | Chrome           | ABA2234TKHF   | 20         |
| 62301   | Champagne Bronze | ABA2235CBTKHF | 6          |
| 62300   | Matte Black      | ABA2235MBTKHF | 6          |