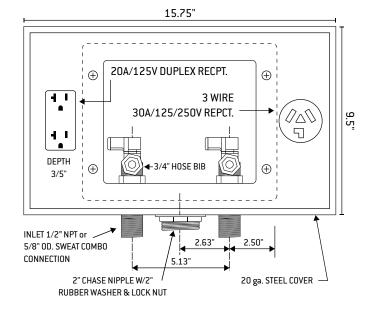

## **Box Material:**

20 gauge Box and 20 gauge faceplate G90 Hot Dipped Galvanized Steel (unpainted)

## Valve & Drain Options:

Domestic 1/2" Quarter-turn MIP/Sweat Connection Valves. 2" Threaded Drain or  $1\frac{1}{2}$ " Male Threaded Drain. Valves comply with ASME A112.18.1

### Receptacles:

**UL** Listed

Duplex: 20A/125V

3 Wire Dryer: 30A/125/250V

| PRODUCT | DESCRIPTION                                                                                                         | MODEL     | UNITS/CASE |
|---------|---------------------------------------------------------------------------------------------------------------------|-----------|------------|
| 82028   | Domestic 1/2" Qtr-turn MIP/Sweat Conx. Valves, 1-1/2" Threaded Drain Fitting, w/Duplex and 3 Wire Dryer Recpt.      | BED150    | 6          |
| 82034   | Domestic 1/2" Qtr-turn MIP/Sweat Conx. Valves, 2" Threaded Drain Fitting, w/Duplex and 3 Wire Dryer Recpt.          | BED200    | 6          |
| 81978   | Domestic 1/2" Qtr-turn MIP/Sweat Conx. Valves, 2" Threaded Drain Fitting, w/Duplex and 3 Wire Dryer Recpt.          | BED200P   | 6          |
| 82038   | Top Mount Domestc 1/2" Qtr-turn MIP/Sweat Conx. Valves, 2" Threaded Drain Fitting, w/Duplex and 3 Wire Dryer Recpt. | BBED200TS | 6          |