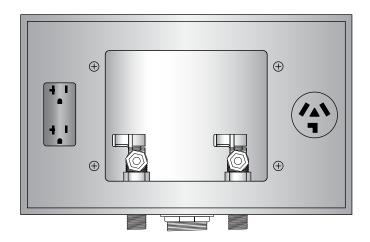

# Center Drain Galvanized WMOB, Quarter-Turn Valves with Duplex and Dryer Receptacles

## **Box Material:**

20 gauge Box and 20 gauge faceplate G90 Hot Dipped Galvanized Steel (unpainted)

### Receptacles:

**UL** Listed

Duplex: 20A/125V

3 Wire Dryer: 30A/125/250V

| PRODUCT | DESCRIPTION                                                                                                         | MODEL     | UNITS/CASE |
|---------|---------------------------------------------------------------------------------------------------------------------|-----------|------------|
| 82028   | Domestic 1/2" Qtr-turn MIP/Sweat Conx. Valves, 1-1/2" Threaded Drain Fitting, w/Duplex and 3 Wire Dryer Recpt.      | BED150    | 6          |
| 82034   | Domestic 1/2" Qtr-turn MIP/Sweat Conx. Valves, 2" Threaded Drain Fitting, w/Duplex and 3 Wire Dryer Recpt.          | BED200    | 6          |
| 81978   | Domestic 1/2" Qtr-turn MIP/Sweat Conx. Valves, 2" Threaded Drain Fitting, w/Duplex and 3 Wire Dryer Recpt.          | BED200P   | 6          |
| 82038   | Top Mount Domestc 1/2" Qtr-turn MIP/Sweat Conx. Valves, 2" Threaded Drain Fitting, w/Duplex and 3 Wire Dryer Recpt. | BBED200TS | 6          |