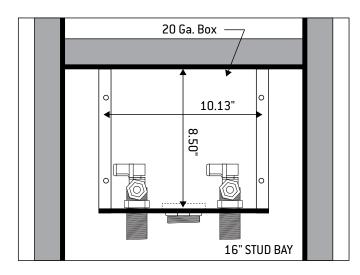

## Valve & Drain Options:

Domestic 1/2" Quarter-turn MIP/Sweat Connection Valves. 2" Threaded Drain or  $1\frac{1}{2}$ " Male Threaded Drain. Valves comply with ASME A112.18.1