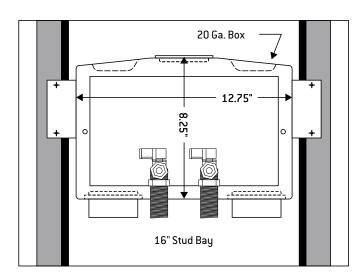

## "TT" Series Dual Outlet White Powder Coated WMOB with Quarter-Turn Valves

## **Box Material:**

White Powder Coat on Cold Rolled Steel Finish 20 gauge box with 20 gauge faceplate

## Valve & Drain Options:

1/2" Quarter-Turn Domestic valves with MIP/Sweat connection furnished. Slipnut, PVC or ABS drain and locknut kit included. Valves compy with ASME A112.18.1.

| PRODUCT | DESCRIPTION                                                                     | MODEL      | UNITS/CASE |
|---------|---------------------------------------------------------------------------------|------------|------------|
| 82340   | 1/2" Quarter Turn Domestic MIP/Sweat valves, 2" Slipnut Drain Kit - Dual Outlet | TT200      | 6          |
| 82342   | 1/2" Quarter Turn Domestic MIP/Sweat valves, 2" PVC Drain Fitting - Dual Outlet | TT200TPPVC | 6          |
| 82346   | 1/2" Quarter Turn Domestic MIP/Sweat valves, 2" ABS Drain Fitting - Dual Outlet | TT200TPABS | 6          |