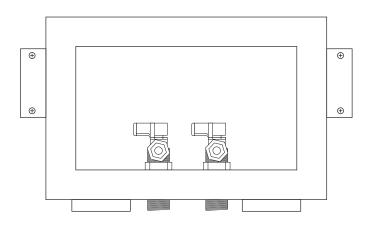

## "TT" Series Dual Outlet White Powder Coated WMOB with Quarter-Turn Valves

## **Box Material:**

White Powder Coat on Cold Rolled Steel Finish 20 gauge box with 20 gauge faceplate

## Valve & Drain Options:

1/2" Quarter-Turn Domestic valves with MIP/Sweat connection furnished. Slipnut, PVC or ABS drain and locknut kit included. Valves compy with ASME A112.18.1.

| PRODUCT | DESCRIPTION                                                                     | MODEL      | UNITS/CASE |
|---------|---------------------------------------------------------------------------------|------------|------------|
| 82340   | 1/2" Quarter Turn Domestic MIP/Sweat valves, 2" Slipnut Drain Kit - Dual Outlet | TT200      | 6          |
| 82342   | 1/2" Quarter Turn Domestic MIP/Sweat valves, 2" PVC Drain Fitting - Dual Outlet | TT200TPPVC | 6          |
| 82346   | 1/2" Quarter Turn Domestic MIP/Sweat valves, 2" ABS Drain Fitting - Dual Outlet | TT200TPABS | 6          |