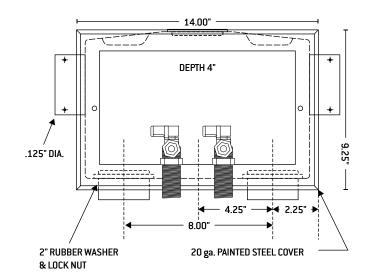

## "TT" Series Dual Outlet White Powder Coated WMOB with Quarter-Turn Valves

## **Box Material:**

White Powder Coat on Cold Rolled Steel Finish 20 gauge box with 20 gauge faceplate

## Valve & Drain Options:

1/2" Quarter-Turn Domestic valves with MIP/Sweat connection furnished. Slipnut, PVC or ABS drain and locknut kit included. Valves compy with ASME A112.18.1.

| PRODUCT | DESCRIPTION                                                                     | MODEL      | UNITS/CASE |
|---------|---------------------------------------------------------------------------------|------------|------------|
| 82340   | 1/2" Quarter Turn Domestic MIP/Sweat valves, 2" Slipnut Drain Kit - Dual Outlet | TT200      | 6          |
| 82342   | 1/2" Quarter Turn Domestic MIP/Sweat valves, 2" PVC Drain Fitting - Dual Outlet | TT200TPPVC | 6          |
| 82346   | 1/2" Quarter Turn Domestic MIP/Sweat valves, 2" ABS Drain Fitting - Dual Outlet | TT200TPABS | 6          |