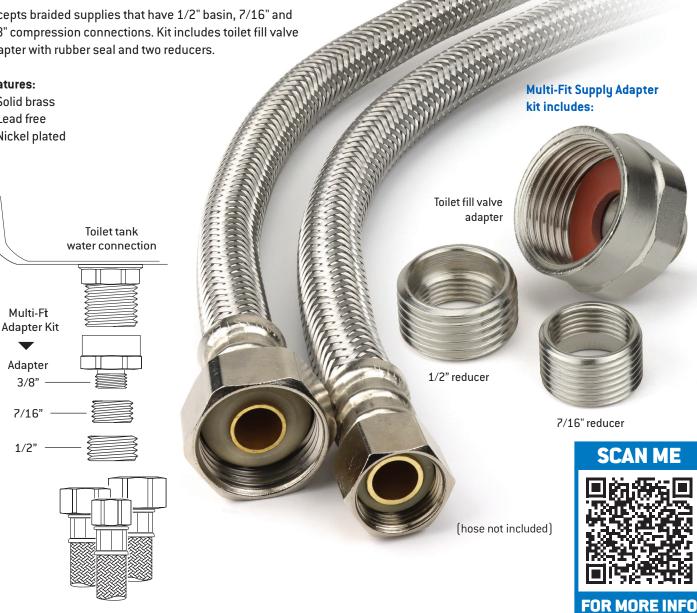

## **Multi-Fit Supply Adapter**

Don't have or have the wrong size toilet supply connector? Now with the new Multi-Fit Supply Adapter kit you can convert faucet and other size braided connectors into a toilet supply.

Accepts braided supplies that have 1/2" basin, 7/16" and 3/8" compression connections. Kit includes toilet fill valve adapter with rubber seal and two reducers.

## Features:

- Solid brass
- Lead free
- Nickel plated

3/8"

7/16"

1/2"

| PRODUCT | DESCRIPTION              | MODEL | UNITS/CASE |
|---------|--------------------------|-------|------------|
| 53944   | Multi-Fit Supply Adapter | 53944 | 10         |