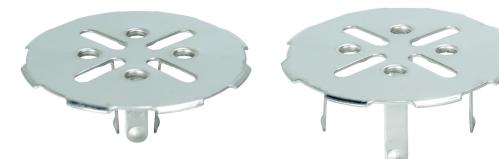

## **Press-In Stainless Steel Drain Covers**

## SPECIFICATIONS

- Fits inside DWV plastic and cast-iron pipe both service weight and extra heavy.
- Clips slide easily in place, holding it in position.
- Cover sits flush against the top of the pipe.
- Cover extends past the edge of the pipe for secure coverage.
- Simple press-in installation
- Prevents large debris from entering pipe while letting water flow through.
- Made of durable stainless steel.

67033

| PRODUCT | DESCRIPTION        | MODEL   | UNITS/CASE |
|---------|--------------------|---------|------------|
| 67033   | 3" for 1-1/2" Pipe | ABA2462 | 25         |
| 67034   | 3" for 2" Pipe     | ABA2463 | 25         |
| 67035   | 4" for 3" Pipe     | ABA2464 | 25         |
| 67036   | 5" for 4" Pipe     | ABA2465 | 25         |