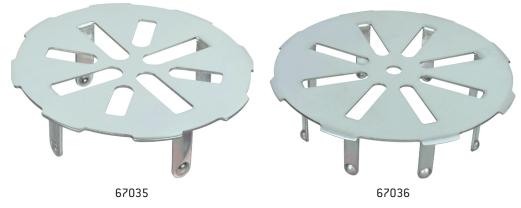

## **Press-In Stainless Steel Drain Covers**

## SPECIFICATIONS

- Fits inside DWV plastic and cast-iron pipe both service weight and extra heavy.
- Clips slide easily in place, holding it in position.
- Cover sits flush against the top of the pipe.
- Cover extends past the edge of the pipe for secure coverage.
- Simple press-in installation
- Prevents large debris from entering pipe while letting water flow through.
- Made of durable stainless steel.

67033

| PRODUCT | DESCRIPTION        | MODEL   | UNITS/CASE |
|---------|--------------------|---------|------------|
| 67033   | 3" for 1-1/2" Pipe | ABA2462 | 25         |
| 67034   | 3" for 2" Pipe     | ABA2463 | 25         |
| 67035   | 4" for 3" Pipe     | ABA2464 | 25         |
| 67036   | 5" for 4" Pipe     | ABA2465 | 25         |