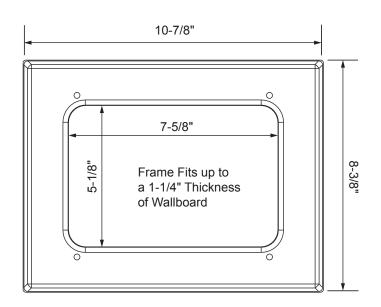

## **Specifications:**

Furnish and install commercial 3/8" outlet, white powder coated metal ice maker and dishwasher outlet box with 2" drain. Box shall have a 3/8" outlet, quarter turn hammer arrester valve meeting Lead-Free requirements NSF61-NSF/ANSI 372. Valve complies with ASSE 1010. Valve may be installed in any knockout of the outlet box. Unit shall be Guy Gray® product code checked below as manufactured by IPS Corporation®.