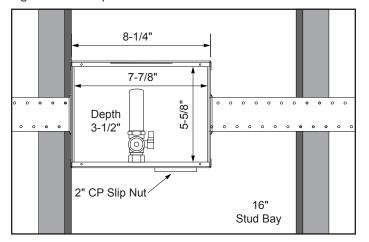

## Right Hand Drain Option

## **Specifications:**

Furnish and install commercial 3/8" outlet, white powder coated metal ice maker and dishwasher outlet box with 2" drain. Box shall have a 3/8" outlet, quarter turn hammer arrester valve meeting Lead-Free requirements NSF61-NSF/ANSI 372. Valve complies with ASSE 1010. Valve may be installed in any knockout of the outlet box. Unit shall be Guy Gray® product code checked below as manufactured by IPS Corporation®.