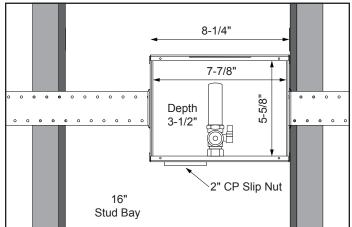

## Left Hand Drain Option

## **Specifications:**

Furnish and install commercial 3/8" outlet, white powder coated metal ice maker and dishwasher outlet box with 2" drain. Box shall have a 3/8" outlet, quarter turn hammer arrester valve meeting Lead-Free requirements NSF61-NSF/ANSI 372. Valve complies with ASSE 1010. Valve may be installed in any knockout of the outlet box. Unit shall be Guy Gray® product code checked below as manufactured by IPS Corporation®.