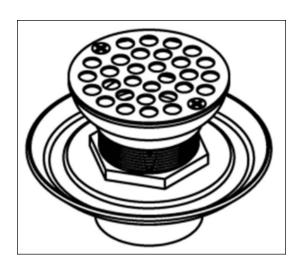

## **Specifications:**

Extra Heavy Brass Body & Clamping Ring

Extra Large Surface To Receive Pan Material

2" FIP Drain Connection

SS Grate with Chrome Barrel

3-3/8" Screw Center Distance Accepts AB&A Heavy Cast Brass Round and Square Grates.

## Select Part# Below for Style/Size/Finish of Drain Specified:

| ٧ | Quantity | AB&A<br>Model | IPS Part# | Body/Barrel/Flange<br>Material | Drain<br>Connection | Strainer Type              |
|---|----------|---------------|-----------|--------------------------------|---------------------|----------------------------|
|   |          | 6320          | 67240     | Heavy Duty Brass               | 2" FIP              | Round 4" Stamped Stainless |