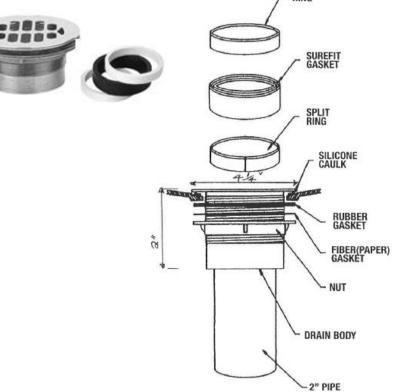

## **Brass Shower Stall Drain with SureFit Connection**

| Job Name:             | Contractor:       |
|-----------------------|-------------------|
| Job Location:         | Approval:         |
| Engineer:             | Contractor's PO#: |
| Approval:             | Representative:   |
| <u>Specifications</u> | SOLID             |
|                       | SUREFIT GASKET    |
| Series 6508           |                   |

Brass Body with 2" SureFit Connection

For Use in Fiberglass or Other Pre-formed

**Stainless Steel Snap-in Grate** 

**Shower Stalls** 

Select Part# Below for Style/Size/Finish of Product Specified:

| ٧ | IPS Part # | AB&A Model | Style/Size | Material/Finish                            |
|---|------------|------------|------------|--------------------------------------------|
|   | 67041      | 6508       | 2" SureFit | Brass Body – Stainless Steel Snap-in Grate |