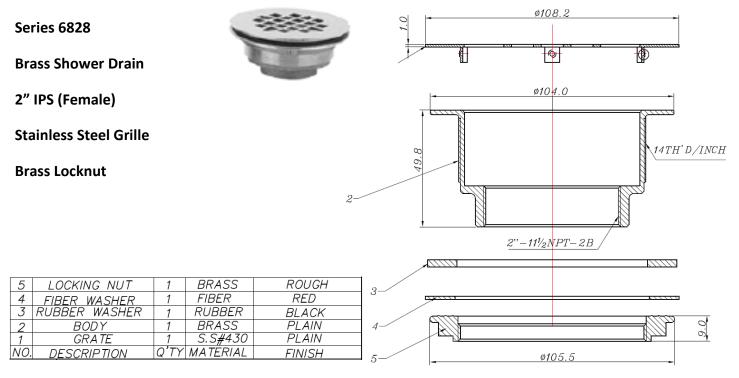

## **Brass Shower Drain 2" IPS**

| Job Name:     | Contractor:       |
|---------------|-------------------|
| Job Location: | Approval:         |
| Engineer:     | Contractor's PO#: |
| Approval:     | Representative:   |

## **Specifications**

## Select Part# Below for Style/Size/Finish of Product Specified:

| ۷ | Prod Code | AB&A Part # | Style/Size               | Material/Finish       |
|---|-----------|-------------|--------------------------|-----------------------|
|   | 67218     | ABA6828     | 2" Female Iron Pipe Size | Stainless Steel Grate |