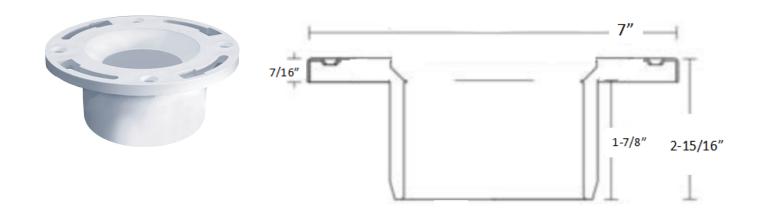

## Flush•Tite Closet Flange

## **Specifications:**

Furnish and install Water-Tite Flush-Tite Closet Flange without knockout and without pipe stop, for solvent weld installation only. Fits over 3" schedule 40 pipe and inside 4" schedule 40 pipe. Available in PVC or ABS. Product shall be Water-Tite product code checked below as manufactured by IPS Corporation.

| 1 | Product Code # | Model# | Product Description                                       | Case<br>Qty |
|---|----------------|--------|-----------------------------------------------------------|-------------|
|   | 86150          | 48302  | Standard Pattern w/o Knockout for PVC pipe, w/o Pipe Stop | 40          |
|   | 86155          | 58302  | Standard Pattern w/o Knockout for ABS pipe, w/o Pipe Stop | 40          |