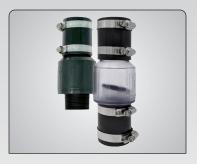

### FloodStop® Silent Check Valves

- Completely silent operation.
- Prevents contents from being pumped twice.