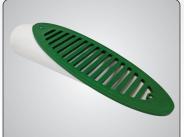

### FloodStop® Yard Drain Emitter

- Eliminates stagnant water.
- Multi-functional. Can be used in a variety of applications.