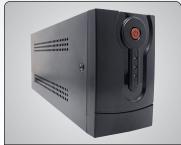

### FloodStop® Uninterruptible Power Supply

- Provides backup power to routers and modems.
- Capacity: 650VA / 360W, Input: 120V, Battery: 12V / 7Ah.

| DDODUCT | DECEMBER                                            | MODEL       | LIMITC |
|---------|-----------------------------------------------------|-------------|--------|
| PRODUCT | DESCRIPTION                                         | MODEL       | UNITS  |
| 22002   | FloodStop Pump Monitor                              | FSPM        | 1      |
| 22700   | FloodStop Sump Pump Backup Power System, 2000W      | FSAINV2000  | 1      |
| 22701   | FloodStop Sump Pump Backup Power System, 1500W      | FSAINV1500  | 1      |
| 22705   | FloodStop Vertical Float Switch 10' Cord            | FSAVFS10    | 1      |
| 22706   | FloodStop Vertical Float Switch 20' Cord            | FSAVFS20    | 1      |
| 22707   | FloodStop Tethered Float Switch 10' Cord            | FSATFS10    | 1      |
| 22708   | FloodStop Tethered Float Switch 20' Cord            | FSATFS20    | 1      |
| 22710   | FloodStop Dual Pump Install Kit                     | FSADPIK     | 9      |
| 22715   | FloodStop Yard Drain Emitter                        | FSWA        | 1      |
| 22716   | FloodStop Freeze Drain                              | FSAFD       | 1      |
| 22717   | FloodStop High Water Alarm                          | FSWA        | 24     |
| 22725   | FloodStop 1.5" Threaded Black Sump Pump Check Valve | FSCV15TB    | 1      |
| 22726   | FloodStop 1.5" In-line Clear Sump Pump Check Valve  | FSCV15IC    | 1      |
| 22727   | FloodStop 1.5" In-line Black Sump Pump Check Valve  | FSCV15IB    | 1      |
| 22728   | FloodStop 2" In-line Clear Sump Pump Check Valve    | FSCV2IC     | 1      |
| 22702   | FloodStop Deep Cycle Battery 12VDC/100AH            | FSAB100     | 1      |
| 22736   | FloodStop Deep Cycle Battery 12VDC/100AH LTL        | FSAB100-LTL | 25     |
| 22703   | FloodStop Deep Cycle Battery 12VDC/75AH             | FSAB75      | 1      |
| 22704   | FloodStop Uninterruptible Power Supply              | FSAUPS      | 4      |
| 22709   | FloodStop® WYE, 2 x 1.5 x 1.5 Connection            | FSAWYE      | 12     |