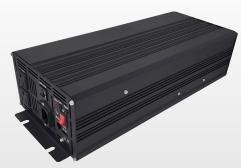

### FloodStop® Sump Pump Backup Power System

Provides battery power to AC-powered pumps.

- Automatically switches over to battery power when AC power is lost.
- Supports up to two pumps.