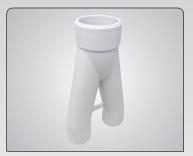

### FloodStop® Freeze Drain

- Allows pumped water to flow even if discharge lines are frozen.
- Prevents basement flooding if outside discharge lines clog.
  overworking and the basement from flooding, by giving the water a secondary escape route.