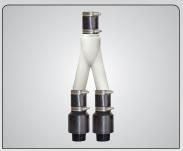

## FloodStop® WYE, 2 x 1.5 x 1.5 Connection

- (2) 1-1/2" male slips; (1) 2" female slip.
- Easily connects two PVC channels into one.