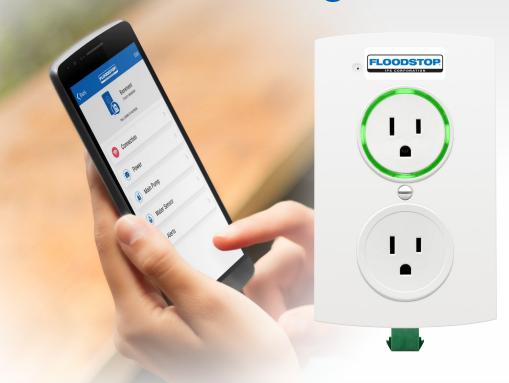

### FloodStop® Pump Monitor

Turn any pump into a Smart Pump with the FloodStop® Pump Monitor.

- Monitor your pump anywhere with an internet connection.
- Receive alerts when there are issues with the connected pump.
- Provides peace of mind when away from home.
- · Works with any sump pump.
- Pairs with the free and easy-to-use FloodStop app.