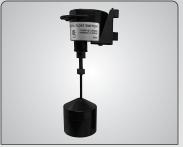

### FloodStop® High Water Alarm

Provides an immediate warning when water is detected.

- Reliable sensor ensures you will be notified of any detected water.
- The sensor is attached to a 6-foot wire, allowing hard-to-reach areas to be monitored, making this a perfect sump pump alarm.
- Can be stood on floor or mount to a wall.
- Loud, 100 dB alarm, can be heard throughout entire home.
- Power-saver feature helps the battery (included) last longer, ensuring greater protection for your home.