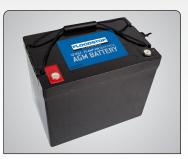

### FloodStop® Deep Cycle Batteries

- Maintenance-free design.
- Pairs with FloodStop® backup power solutions for pumps.
- No need to add water or acid for operation.