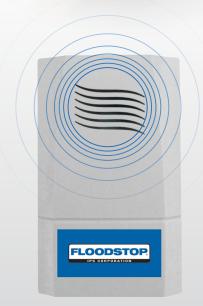

### FloodStop® High Water Alarm

Provides an immediate warning when water is detected.

- Reliable sensor ensures you will be notified of any detected water.
- The sensor is attached to a 6-foot wire, allowing hard-to-reach areas to be monitored, making this a perfect sump pump alarm.
- Can be stood on floor or mount to a wall.
- Loud, 100 dB alarm, can be heard throughout entire home.
- Power-saver feature helps the battery (included) last longer, ensuring greater protection for your home.