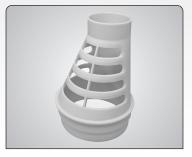

### FloodStop® Yard Drain Emitter

- Eliminates stagnant water.
- Multi-functional. Can be used in a variety of applications.