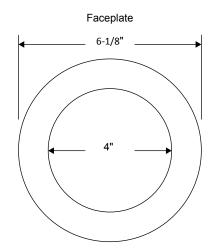

## **Plastic Dishwasher Outlet Box**

with Lead Free Quarter Turn Hammer Arrester Valve







## Specifications:

Furnish and install miniature round ice maker outlet box with preloaded mounting nails and lead free valve with integral hammer arrester. Unit shall be Water-Tite product code checked below as manufactured by IPS Corporation. Valves comply with ASME A112.18.1. Hammer arresters comply with ASSE 1010.

## **Box Material:**

High Impact Polystyrene.

## Note:

Valve is for illustration purposes only. See description below for valve options.



| PRODUCT          | DESCRIPTION                                                               | MODEL      | UNITS/CASE |
|------------------|---------------------------------------------------------------------------|------------|------------|
| 87934            | Brass Qtr-turn Arrester Valve, 3/8" Outlet, Installed, 1/2" Sweat