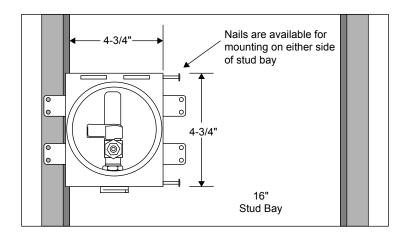

## **Plastic Dishwasher Outlet Box**

with Lead Free Quarter Turn Hammer Arrester Valve

## Specifications:

Furnish and install miniature round ice maker outlet box with preloaded mounting nails and lead free valve with integral hammer arrester. Unit shall be Water-Tite product code checked below as manufactured by IPS Corporation. Valves comply with ASME A112.18.1. Hammer arresters comply with ASSE 1010.