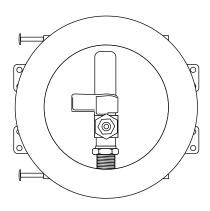

## Note:

Valve is for illustration purposes only. See description below for valve options.

| PRODUCT          | DESCRIPTION                                                               | MODEL      | UNITS/CASE |
|------------------|---------------------------------------------------------------------------|------------|------------|
| 87934            | Brass Qtr-turn Arrester Valve, 3/8" Outlet, Installed, 1/2" Sweat Conx.   | AB9300HA   | 10         |
| 87935            | Brass Qtr-turn Arrester Valve, 3/8" Outlet, Installed, 1/2" CPVC Conx.    | AB9301HA   | 10         |
| 87937            | Brass Qtr-turn Arrester Valve, 3/8" Outlet, Installed, 1/2" F1807 Conx.   | AB9302HA   | 10         |
| 87960            | 3/8" Outlet, Otr-turn, 1/2" Sweat Conx.                                   | AB9300     | 10         |
| 87961            | 3/8" Outlet, Qtr-turn, 1/2" CPVC Conx.                                    | AB9301     | 10         |
| 87962            | 3/8" Outlet, Otr-turn, 1/2" F1807 Conx.                                   | AB9302     | 10         |
| Contractor Packs |                                                                           |            |            |
| 87938            | Brass Qtr-turn Arrester Valve, 3/8" Outlet, Uninstalled, 1/2" F1807 Conx. | AB9302HACP | 20         |