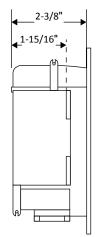

## **Plastic Dishwasher Outlet Box**

with Lead Free Quarter Turn Hammer Arrester Valve

## Specifications:

Furnish and install miniature round ice maker outlet box with preloaded mounting nails and lead free valve with integral hammer arrester. Unit shall be Water-Tite product code checked below as manufactured by IPS Corporation. Valves comply with ASME A112.18.1. Hammer arresters comply with ASSE 1010.