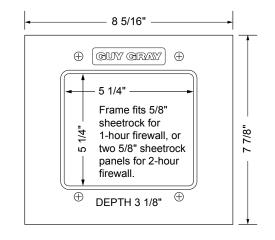

## "FR-12" Metal Fire Rated Ice Maker Outlet Box with Lead Free Quarter Turn Vavles

## **Specifications:**

Furnish and install recessed fi re rated ice maker outlet box. Unit shall have a lead free quarter-turn ball valve. Unit shall be Guy Gray product code checked below as manufactured by IPS Corporation.

## **Box Material:**

White Powder Coat on 20 Gauge Cold Rolled Steel Finish & Intumescent Pad