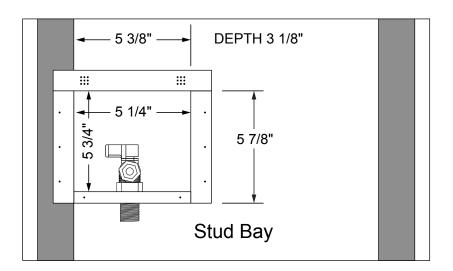

## "FR-12" Metal Fire Rated Ice Maker Outlet Box with Lead Free Quarter Turn Vavles

## **Specifications:**

Furnish and install recessed fi re rated ice maker outlet box. Unit shall have a lead free quarter-turn ball valve. Unit shall be Guy Gray product code checked below as manufactured by IPS Corporation.

## **Box Material:**

White Powder Coat on 20 Gauge Cold Rolled Steel Finish & Intumescent Pad