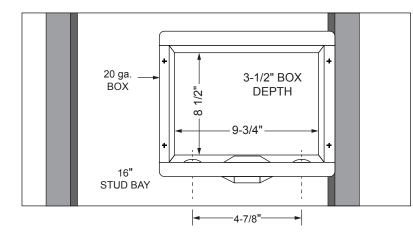

## Washing Machine Outlet Box Installation Instructions B150 & B200 Series

- 1. Remove faceplate that is attached to the washing machine outlet box and save for future installation once sheet rock has been completed.
- 2. Using either nails or screws, mount the box to the stud.
- 3. Box can be mounted on either side of the stud bay.
- 4. Make sure washer box drain is above the water level of the washing machine, approximately 42".
- 5. Connect threaded pipe nipple or male adapter (PVC or ABS) to the drain hole in the box using the provided Drain Kit. Connect appropriate pipe to the drain fitting used. All piping systems should be made to local codes which require a P-trap installation below washer box.
- 6. Connect the water supply piping to the washing machine box valves using appropriate piping for valve connections. Check all local codes.
- 7. Test all piping joints for leaks. Test drain line if required by local code.
- 8. After sheet rock has been installed, screw the faceplate onto the washing machine box.
- 9. Attach washing machine water supply hoses to the 3/4 hose bibb outlets on the front of the appropriate valves and insert the washing machine drain hose into opening of the 2" drain line from inside the washer box. Make sure drain hose is secured so it does not push out of the box due to the water being forced out of the hose from the washing machine.
- 10. Check all local codes for appropriate approvals and requirements.