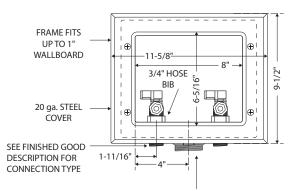

## **Center Drain Galvanized Washing Machine Outlet Box**

1/1" OR 2" CHASE NIPPLE W/2" RUBBER WASHER & LOCK NUT SEE FINISHED GOOD DESCRIPTION FOR DRAIN SIZE

## Washing Machine Outlet Box Installation Instructions B150 & B200 Series

- 1. Remove faceplate that is attached to the washing machine outlet box and save for future installation once sheet rock has been completed.
- 2. Using either nails or screws, mount the box to the stud.
- 3. Box can be mounted on either side of the stud bay.
- 4. Make sure washer box drain is above the water level of the washing machine, approximately 42".
- 5. Connect threaded pipe nipple or male adapter (PVC or ABS) to the drain hole in the box using the provided Drain Kit. Connect appropriate pipe to the drain fitting used. All piping systems should be made to local codes which require a P-trap installation below washer box.
- 6. Connect the water supply piping to the washing machine box valves using appropriate piping for valve connections. Check all local codes.
- 7. Test all piping joints for leaks. Test drain line if required by local code.
- 8. After sheet rock has been installed, screw the faceplate onto the washing machine box.
- 9. Attach washing machine water supply hoses to the 3/4 hose bibb outlets on the front of the appropriate valves and insert the washing machine drain hose into opening of the 2" drain line from inside the washer box. Make sure drain hose is secured so it does not push out of the box due to the water being forced out of the hose from the washing machine.
- 10. Check all local codes for appropriate approvals and requirements.