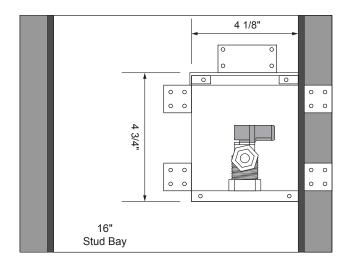

## MIB Series Ice Maker Outlet Box Installation Instructions

- 1. Remove the faceplate that is attached to the ice maker box and save for future installation.
- 2. Using either nails or screws, mount the box to the stud via the flanges/ holes on the side of the box.
- 3. Box can be mounted on either side of the stud bay, at any height, in any orientation.
- 4. Connect the water supply piping to the ice maker box valve using correct connections.
- 5. Check all local codes for appropriate approvals and requirements.
- 6. To the 1/4" outlet of valve attach either:
  - a) Copper supply tubing via compression connection.
  - b) Poly supply tubing via compression connection brass insert into poly tube is required
  - c) Braided hose via threaded connection.
- 7. Connect to the inlet connection of the refrigerator.