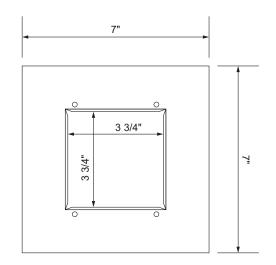

## MIB Series Ice Maker Outlet Box Installation Instructions

- 1. Remove the faceplate that is attached to the ice maker box and save for future installation.
- 2. Using either nails or screws, mount the box to the stud via the flanges/ holes on the side of the box.
- 3. Box can be mounted on either side of the stud bay, at any height, in any orientation.
- 4. Connect the water supply piping to the ice maker box valve using correct connections.
- 5. Check all local codes for appropriate approvals and requirements.
- 6. To the 1/4" outlet of valve attach either:
  - a) Copper supply tubing via compression connection.
  - b) Poly supply tubing via compression connection brass insert into poly tube is required
  - c) Braided hose via threaded connection.
- 7. Connect to the inlet connection of the refrigerator.