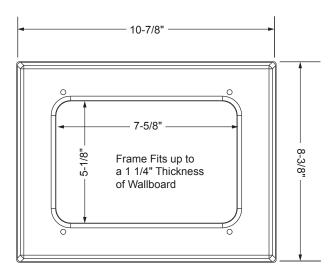

## WMB Series Washing Machine Outlet Box Installation Instructions

- 1. If faceplate that is attached to the washing machine outlet box remove and save for future installation once sheet rock has been completed.
- 2. Using either nails or screws, mount the box to the stud.
- 3. Box can be mounted on either side of the stud bay.
- 4. Make sure washer box drain is above the water level of the washing machine, approximately 42".
- 5. Connect threaded pipe nipple or male adapter (PVC or ABS) to the drain hole in the box using the provided Drain Kit. Connect appropriate pipe to the drain fitting used. All piping systems should be made to local codes which require a P-trap installation below washer box.
- 6. Connect the water supply piping to the washing machine box valves using appropriate piping for valve connections. Check all local codes.
- 7. Test all piping joints for leaks. Test drain line if required by local code.
- 8. After sheet rock has been installed, screw the faceplate onto the washing machine box.
- 9. Attach washing machine water supply hoses to the 3/4 hose bibb outlets on the front of the appropriate valves and insert the washing machine drain hose into opening of the 2" drain line from inside the washer box. Make sure washing machine drain hose is secured so it does not come out under operation.
- 10. Check all local codes for appropriate approvals and requirements.