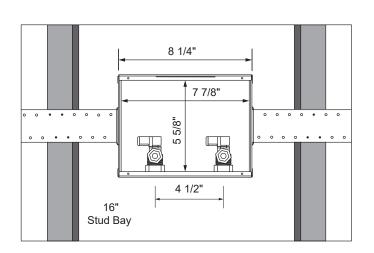

## WMB Series Washing Machine Outlet Box Installation Instructions

- 1. If faceplate that is attached to the washing machine outlet box remove and save for future installation once sheet rock has been completed.
- 2. Using either nails or screws, mount the box to the stud.
- 3. Box can be mounted on either side of the stud bay.
- 4. Make sure washer box drain is above the water level of the washing machine, approximately 42".
- 5. Connect threaded pipe nipple or male adapter (PVC or ABS) to the drain hole in the box using the provided Drain Kit. Connect appropriate pipe to the drain fitting used. All piping systems should be made to local codes which require a P-trap installation below washer box.
- 6. Connect the water supply piping to the washing machine box valves using appropriate piping for valve connections. Check all local codes.
- 7. Test all piping joints for leaks. Test drain line if required by local code.
- 8. After sheet rock has been installed, screw the faceplate onto the washing machine box.
- 9. Attach washing machine water supply hoses to the 3/4 hose bibb outlets on the front of the appropriate valves and insert the washing machine drain hose into opening of the 2" drain line from inside the washer box. Make sure washing machine drain hose is secured so it does not come out under operation.
- 10. Check all local codes for appropriate approvals and requirements.