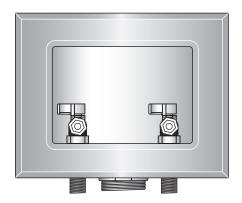

## Specifications:

Furnish and install recessed Center Drain Galvanized Washing Machine Outlet Box. Box shall contain valves furnished loose with valve holes punched out in appropriate location as product code checked below. Valves may be quarter turn brass or domestic brass as product code checked below. Hammer Arresters may be pre-installed to the valve that are ASSE Certified to ANSI/ASSE 1010-2004 and conforms to IPC-2006 Standard. Center Drain Outlet w/ 2" Slipnut to be used with 2" Pipe Nipple or male adapter.

RUBBER WASHER & LOCK NUT
SEE FINISHED GOOD DESCRIPTION

| Washing Machine Outlet Box — B150 & B200 Series |                                                                          |         |            |
|-------------------------------------------------|--------------------------------------------------------------------------|---------|------------|
| PRODUCT                                         | DESCRIPTION                                                              | MODEL   | UNITS/CASE |
| 82026                                           | 1/2" MIP/Sweat Conx. Valve, 1-1/2" Threaded Drain Fitting                | B150    | 1          |
| 82032                                           | 1/2" MIP/Sweat Conx. Valve, 2" Threaded Drain Fitting                    | B200    | 1          |
| 82036                                           | Top-mount 1/2" MIP/Sweat Conx. Valves, 2" Threaded Drain Fitting         | BB200TS | 1          |
| 81974                                           | 1/2" F1807 Conx., 2" Threaded Drain                                      | B200X   | 1          |
| 81975                                           | 1/2" CPVC Conx., 2" Threaded Drain                                       | B200C   | 1          |
| 97091                                           | Replacement Faceplate for Models B, BB, WB, FB, & BIM; 20 Ga. Galvanized | В       | 1          |