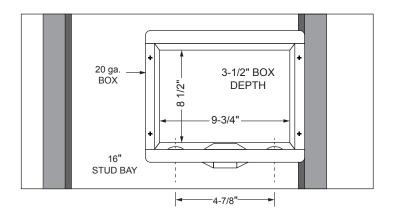

## Specifications:

Furnish and install recessed Center Drain Galvanized Washing Machine Outlet Box. Box shall contain valves furnished loose with valve holes punched out in appropriate location as product code checked below. Valves may be quarter turn brass or domestic brass as product code checked below. Hammer Arresters may be pre-installed to the valve that are ASSE Certified to ANSI/ASSE 1010-2004 and conforms to IPC-2006 Standard. Center Drain Outlet w/ 2" Slipnut to be used with 2" Pipe Nipple or male adapter.