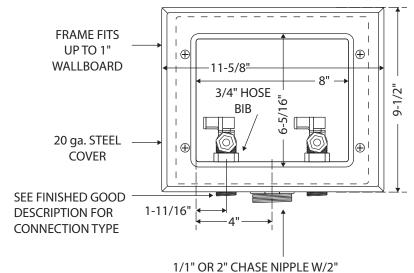

## Specifications:

Furnish and install recessed Center Drain Galvanized Washing Machine Outlet Box. Box shall contain valves furnished loose with valve holes punched out in appropriate location as product code checked below. Valves may be quarter turn brass or domestic brass as product code checked below. Hammer Arresters may be pre-installed to the valve that are ASSE Certified to ANSI/ASSE 1010-2004 and conforms to IPC-2006 Standard. Center Drain Outlet w/ 2" Slipnut to be used with 2" Pipe Nipple or male adapter.

RUBBER WASHER & LOCK NUT
SEE FINISHED GOOD DESCRIPTION

| Washing Machine Outlet Box — B150 & B200 Series |                                                                          |         |            |
|-------------------------------------------------|--------------------------------------------------------------------------|---------|------------|
| PRODUCT                                         | DESCRIPTION                                                              | MODEL   | UNITS/CASE |
| 82026                                           | 1/2" MIP/Sweat Conx. Valve, 1-1/2" Threaded Drain Fitting                | B150    | 1          |
| 82032                                           | 1/2" MIP/Sweat Conx. Valve, 2" Threaded Drain Fitting                    | B200    | 1          |
| 82036                                           | Top-mount 1/2" MIP/Sweat Conx. Valves, 2" Threaded Drain Fitting         | BB200TS | 1          |
| 81974                                           | 1/2" F1807 Conx., 2" Threaded Drain                                      | B200X   | 1          |
| 81975                                           | 1/2" CPVC Conx., 2" Threaded Drain                                       | B200C   | 1          |
| 97091                                           | Replacement Faceplate for Models B, BB, WB, FB, & BIM; 20 Ga. Galvanized | В       | 1          |