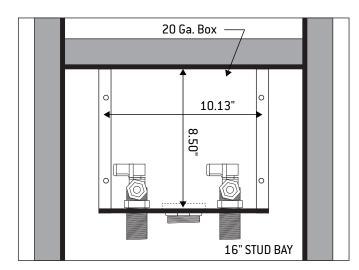

## **Box Material:**

20 gauge Box and 20 gauge faceplate G90 Hot Dipped Galvanized Steel (unpainted)

## Valve & Drain Options:

Domestic 1/2" Quarter-turn MIP/Sweat Connection Valves. 2" Threaded Drain or  $1\frac{1}{2}$ " Male Threaded Drain. Valves comply with ASME A112.18.1