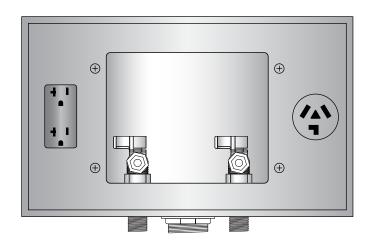

# Center Drain Galvanized WMOB, Quarter-Turn Valves with Duplex and Dryer Receptacles

### Receptacles:

**UL Listed** 

Duplex: 20A/125V

3 Wire Dryer: 30A/125/250V

| PRODUCT | DESCRIPTION                                                                                                    | MODEL     | UNITS/CASE |
|---------|----------------------------------------------------------------------------------------------------------------|-----------|------------|
| 82028   | Domestic 1/2" Qtr-turn MIP/Sweat Conx. Valves, 1-1/2" Threaded Drain Fitting, w/Duplex and 3 Wire Dryer Recpt. | BED150    | 6          |
| 82034   | Domestic 1/2" Qtr-turn MIP/Sweat Conx. Valves, 2" Threaded Drain Fitting, w/Duplex and 3 Wire Dryer Recpt.     | BED200    | 6          |
| 81978   | Domestic 1/2" Qtr-turn F1807 Valves, 2" Threaded Drain Fitting, w/Duplex and 3 Wire Dryer Recpt.               | BED200P   | 6          |
| 82038   | Top-mount 1/2" MIP/Sweat Conx. Valves, 2" Threaded Drain Fitting                                               | BBED200TS | 6          |