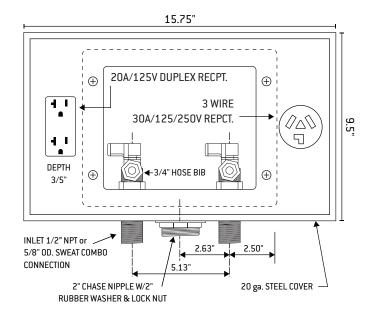

## **Box Material:**

20 gauge Box and 20 gauge faceplate G90 Hot Dipped Galvanized Steel (unpainted)

## Valve & Drain Options:

Domestic 1/2" Quarter-turn MIP/Sweat Connection Valves. 2" Threaded Drain or  $1\frac{1}{2}$ " Male Threaded Drain. Valves comply with ASME A112.18.1

### Receptacles:

**UL Listed** 

Duplex: 20A/125V

3 Wire Dryer: 30A/125/250V

| PRODUCT | DESCRIPTION                                                                                                    | MODEL     | UNITS/CASE |
|---------|----------------------------------------------------------------------------------------------------------------|-----------|------------|
| 82028   | Domestic 1/2" Qtr-turn MIP/Sweat Conx. Valves, 1-1/2" Threaded Drain Fitting, w/Duplex and 3 Wire Dryer Recpt. | BED150    | 6          |
| 82034   | Domestic 1/2" Qtr-turn MIP/Sweat Conx. Valves, 2" Threaded Drain Fitting, w/Duplex and 3 Wire Dryer Recpt.     | BED200    | 6          |
| 81978   | Domestic 1/2" Qtr-turn F1807 Valves, 2" Threaded Drain Fitting, w/Duplex and 3 Wire Dryer Recpt.               | BED200P   | 6          |
| 82038   | Top-mount 1/2" MIP/Sweat Conx. Valves, 2" Threaded Drain Fitting                                               | BBED200TS | 6          |