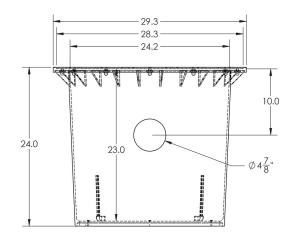

## **Basin Dimensions**

| PRODUCT | DESCRIPTION                                                                | MODEL        |
|---------|----------------------------------------------------------------------------|--------------|
| 22500   | Pre-Plumbed Sewage System, 45 Gal, 1/2HP Tethered Float Switch, 20' cords  | FSSW50T20B45 |
| 22501   | Pre-Plumbed Sewage System, 45 Gal, 4/10HP Tethered Float Switch, 20' cords | FSSW40T20B45 |