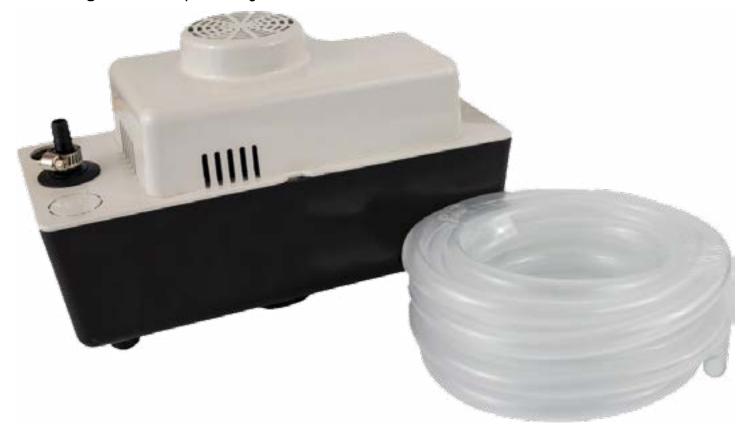

# **Condensate Pump**

## With Safety Switch

### **Features**

- Ideal for furnace or air conditioner
- Automatic, maintenance free operation for removing condensation buildup from furnaces, ice makers, and dehumidifiers
- Corrosion-resistant construction designed to resist high-humidity environments
- Safety switch provides automatic shutoff of connected appliances, such as air conditioners, dehumidifiers, and furnaces
- 20' tubing included for quick, easy installation