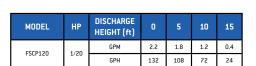

| Reinforced Thermoplastic                 |
| Liquid Temp. Range                 | 32°-95°F                                 |
| asteners Steel                     |                                          |
| Solids Handling                    | 0" spherical                             |
| Tank Capacity                      | 1/2 gallon collection                    |
| Cord Length                        | 6'                                       |
| Cord Type                          | SJTW 18AWG/3C, UL list                   |
| AUTOMATIC SWITCH SP                | PECIFICATIONS                            |
| Туре                               | Built-in micro switch and shutoff switch |
| Material                           | Reinforced thermoplastic                 |

#### 



Flow(US GPH)

### DIMENSIONS

**PERFORMANCE**