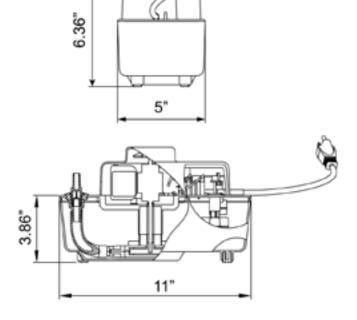

|
| Liquid Temp. Range                 | 32°-95°F                                 |
| asteners Steel                     |                                          |
| Solids Handling                    | 0" spherical                             |
| Tank Capacity                      | 1/2 gallon collection                    |
| Cord Length                        | 6'                                       |
| Cord Type                          | SJTW 18AWG/3C, UL list                   |
| AUTOMATIC SWITCH SP                | PECIFICATIONS                            |
| Туре                               | Built-in micro switch and shutoff switch |
| Material                           | Reinforced thermoplastic                 |

#### 



Flow(US GPH)

### DIMENSIONS

**PERFORMANCE**