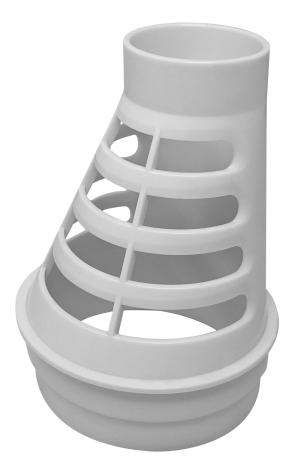

## **Freeze Drain**

## Features

- Prevents pump failures with discharge line clogging occurs.
- Engineered to divert water away from the home's foundation.
- Thick-walled, durable PVC for excellent impact resistance.
- Easy installation on new and existing systems.
- Will not become brittle or rust in cold/wet weather.