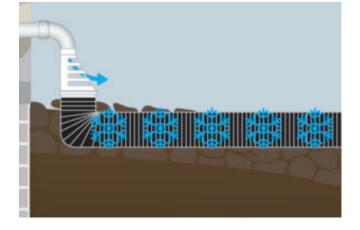

## STOP FLOOD DAMAGE BEFORE IT EVER STARTS<sup>™</sup>

## Features

- Prevents pump failures with discharge line clogging occurs.
- Engineered to divert water away from the home's foundation.
- Thick-walled, durable PVC for excellent impact resistance.
- Easy installation on new and existing systems.
- Will not become brittle or rust in cold/wet weather.