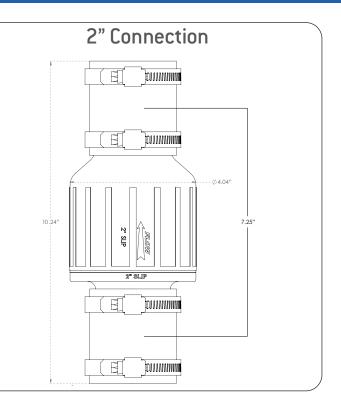

### **Specifications**

| Model               | FSCV15IC             | FSCV15IB | FSCV2IC       |  |
|---------------------|----------------------|----------|---------------|--|
| Part Number         | 22726                | 22727    | 22728         |  |
| Body Color          | Clear                | Black    | Clear         |  |
| Weight              | 0.8 lbs              |          | 1 lbs         |  |
| Overall Height      | 8-3/8"               |          | 10-1/4"       |  |
| Connection Gap      | 5-1/8"               |          | 7-1/2"        |  |
| Connection Size     | 1-1/2" Sch 40 PVC    |          | 2" Sch 40 PVC |  |
| Maximum Pressure    | 12 PSI               |          | 20 PSI        |  |
| Coupling Material   | Buna-N Rubber        |          |               |  |
| Hose Clamp Material | 100% Stainless Steel |          |               |  |