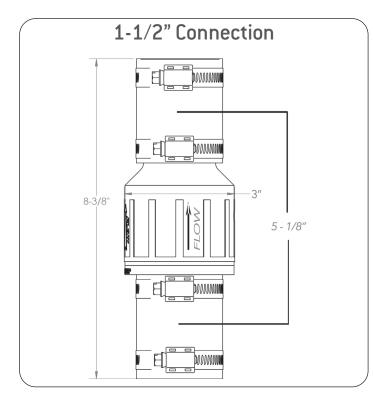

### **Specifications**

| Model               | FSCV15IC             | FSCV15IB | FSCV2IC       |  |
|---------------------|----------------------|----------|---------------|--|
| Part Number         | 22726                | 22727    | 22728         |  |
| Body Color          | Clear                | Black    | Clear         |  |
| Weight              | 0.8 lbs              |          | 1 lbs         |  |
| Overall Height      | 8-3/8"               |          | 10-1/4"       |  |
| Connection Gap      | 5-1/8"               |          | 7-1/2"        |  |
| Connection Size     | 1-1/2" Sch 40 PVC    |          | 2" Sch 40 PVC |  |
| Maximum Pressure    | 12 PSI               |          | 20 PSI        |  |
| Coupling Material   | Buna-N Rubber        |          |               |  |
| Hose Clamp Material | 100% Stainless Steel |          |               |  |