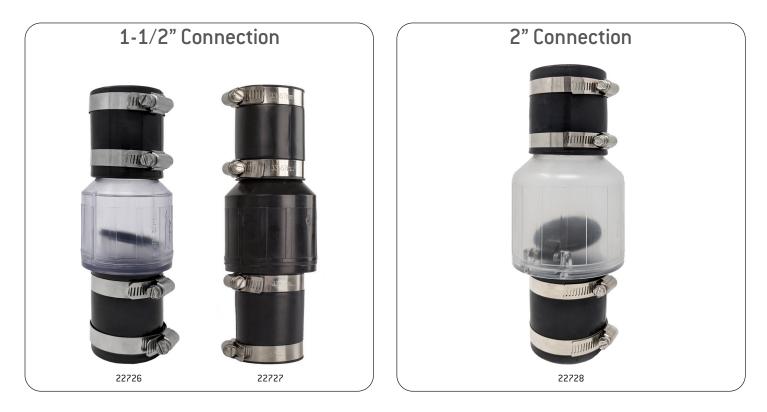

| PRODUCT | DESCRIPTION                                        | MODEL    | UNITS/CASE |
|---------|----------------------------------------------------|----------|------------|
| 22726   | FloodStop 1.5" In-line Clear Sump Pump Check Valve | FSCV15IC | 15         |
| 22727   | FloodStop 1.5" In-line Black Sump Pump Check Valve | FSCV15IB | 15         |
| 22728   | FloodStop 2" In-line Clear Sump Pump Check Valve   | FSCV2IC  | 12         |