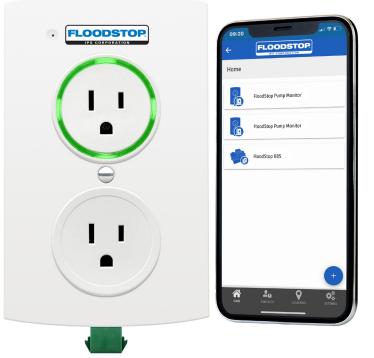

## **Pump Monitor**

Turn any pump into a Smart Pump

## Features

- Monitor your pump anywhere with an internet connection.
- Receive alerts when there are issues with the connected pump.
- Provides peace of mind when away from home.
- •Works with any sump pump.
- Pairs with the free and easy-to-use FloodStop app. Available from Apple App Store or Google Play.

| WORKS WITH THE FLOODSTOP APP |                           |             |  |  |
|------------------------------|---------------------------|-------------|--|--|
| FS                           | Download on the App Store | Google Play |  |  |