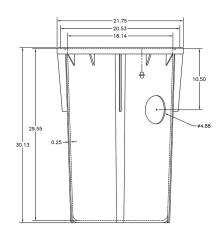

## **Basin Dimensions**

| PRODUCT | DESCRIPTION                                           | MODEL        |
|---------|-------------------------------------------------------|--------------|
| 22502   | Pre-Plumbed Sewage System, 30 Gal, 1/2HPTFS, 20' cord | FSSW50T20B30 |