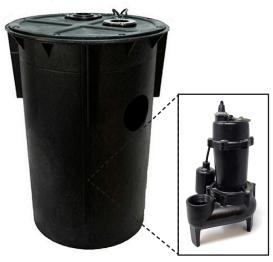

## Pre-Plumbed Sewage Pump System - 30 Gal.

1/2 HP

and inlet hub.

This Pre-Plumbed Sewage Pump System is fully plumbed and ready to install. Included in the system is a sewage pump, sewage pump basin and basin cover, check valve

The interior plumbing uses heavy duty schedule 80 PVC pipe and the discharge pipe quickly connects to the cover via a specifically designed threaded socket flange.

Use this system to install a bathroom in a new or existing home.

## System Includes

- 1/2 HP cast iron sewage pump with non-clog vortex impeller, tethered float and piggyback plug
- Polyethylene structural foam sewage basin (18 x 30 in. / 30 gal.)
- Polyethylene structural foam sewage cover (2 in. threaded discharge flange, 3 in. threaded vent flange, 6 in. access opening and 2-hole cord grommet)
- 2 in. silent check valve
- 4 in. water-tight inlet hub with stainless steel clamp (Fits 4 in. DWV Schedule 40/80 pipe)