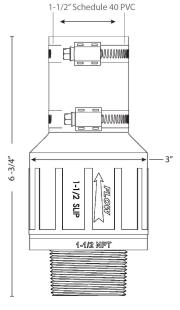

## **Specifications**

| FSCV15TB             |
|----------------------|
| 22725                |
| Black                |
| 0.6 lbs              |
| 6-3/4"               |
| 1-1/2" NPT           |
| 1-1/2" Sch 40 PVC    |
| 12 PSI               |
| Buna-N Rubber        |
| 100% Stainless Steel |
|                      |