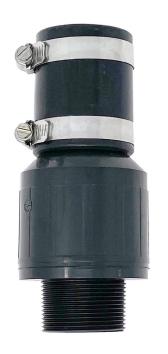

## 1-1/2" Threaded Silent Check Valve

Eliminates water hammer noise during pump cycles

## **Features**

- Unique spring-loaded flapper eliminates the water hammer noise of standard check valves.
- Engineered to allow maximum flow from pumps.
- Constructed from durable ABS material.
- Includes Buna-N rubber couplings for easy inline connections.
- 100% stainless steel hose clamps prevent rust and corrosion while providing a secure, leak-proof connection.
- Connects to pumps with a 1-1/2" NPT discharge.
- Contains a pre-drilled weep hole to prevent airlock.

## **Specifications**

| FSCV15TB             |
|----------------------|
| 22725                |
| Black                |
| 0.6 lbs              |
| 6-3/4"               |
| 1-1/2" NPT           |
| 1-1/2" Sch 40 PVC    |
| 12 PSI               |
| Buna-N Rubber        |
| 100% Stainless Steel |
|                      |