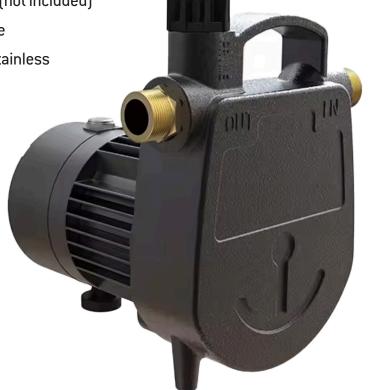

## **Transfer Pump**

1/2 HP

## **Features**

- Portable, non-submersible utility/transfer pump
- Brushless DC Motor provides quiet and efficient operation
- Convenient On/Off switch on the motor housing
- Multi-purpose pump with high-capacity performance

• Removes water down to 1/16" with suction strainer (not included)

• Multi-purpose pump with high-capacity performance

 Constructed of durable, heavy-duty cast iron, with stainless steel motor shaft

- 115V BLDC motor with thermal overload protection
- Comes with 3/4" NPT Suction and Discharge size, and 10' power cord