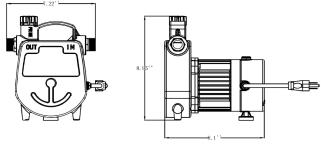

## **Transfer Pump**

| APPLICATION                     |                                       |
|---------------------------------|---------------------------------------|
| General purpose removal or tran | sfer of clear water                   |
| Voltage                         | 115                                   |
| Amps                            | 7                                     |
| Hertz                           | 60                                    |
| Phase                           | Single                                |
| RPM                             | 7000 RPM                              |
| Motor Type                      | BLDC                                  |
| Insulation                      | Class B                               |
| Circuit Requirments             | 7 AMP                                 |
| Shaft Seal                      | Mechanical seal                       |
| Motor Shaft                     | Stainless steel                       |
| Upper Motor Bearing             | Ball bearing                          |
| Lower Motor Bearing             | Ball bearing                          |
| Cooling                         | Air cooled                            |
| Motor Protection                | Auto reset thermal overload protector |
| PUMP SPECIFICATIONS             | ;                                     |
| Discharge Size                  | 3/4"                                  |
| Suction Size                    | 3/4"                                  |
| Pump Housing                    | Cast iron                             |
| Pump Base                       | Cast iron                             |
| Impeller Material               | Reinforced thermoplastic              |
| Gasket                          | Rubber                                |
| Solids Handling                 | 0" spherical                          |
| Liquid Temp. Range              | 32°-95°F                              |
| Fasteners                       | Steel                                 |
| Cord Length                     | 10'                                   |
| Cord Type                       | SJTW 18AWG/3C, UL list                |
| Maximum Flow Rate               | 25 GPM                                |
| Maximum Head                    | 115'                                  |
| Max Pressure                    | 50 PSI                                |