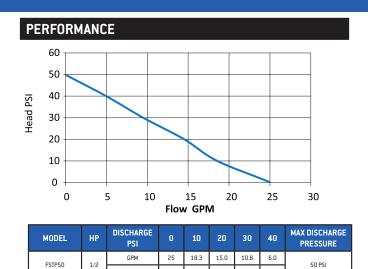

## **Transfer Pump**

| APPLICATION                     |                                       |
|---------------------------------|---------------------------------------|
| General purpose removal or tran | sfer of clear water                   |
| Voltage                         | 115                                   |
| Amps                            | 7                                     |
| Hertz                           | 60                                    |
| Phase                           | Single                                |
| RPM                             | 7000 RPM                              |
| Motor Type                      | BLDC                                  |
| Insulation                      | Class B                               |
| Circuit Requirments             | 7 AMP                                 |
| Shaft Seal                      | Mechanical seal                       |
| Motor Shaft                     | Stainless steel                       |
| Upper Motor Bearing             | Ball bearing                          |
| Lower Motor Bearing             | Ball bearing                          |
| Cooling                         | Air cooled                            |
| Motor Protection                | Auto reset thermal overload protector |
| PUMP SPECIFICATIONS             | ;                                     |
| Discharge Size                  | 3/4"                                  |
| Suction Size                    | 3/4"                                  |
| Pump Housing                    | Cast iron                             |
| Pump Base                       | Cast iron                             |
| Impeller Material               | Reinforced thermoplastic              |
| Gasket                          | Rubber                                |
| Solids Handling                 | 0" spherical                          |
| Liquid Temp. Range              | 32°-95°F                              |
| Fasteners                       | Steel                                 |
| Cord Length                     | 10'                                   |
| Cord Type                       | SJTW 18AWG/3C, UL list                |
| Maximum Flow Rate               | 25 GPM                                |
| Maximum Head                    | 115'                                  |
| Max Pressure                    | 50 PSI                                |