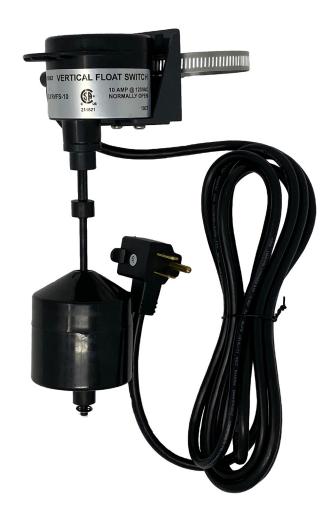

## **Vertical Float Switch**

10' & 20' Cords

## **Features**

- Tested up to 1 Million Cycles for ultimate reliability.
- Universal replacement comes completely assembled and ready to mount on pump discharge pipe.
- Ideal replacement for sump, sewage, and effluent applications.
- Piggyback plug connection for easy installation and replacement.

| PRODUCT | DESCRIPTION                    | MODEL    | UNITS/CASE |
|---------|--------------------------------|----------|------------|
| 22705   | VERTICAL FLOAT SWITCH 10' CORD | FSAVFS10 | 12         |
| 22706   | VERTICAL FLOAT SWITCH 20' CORD | FSAVFS20 | 12         |